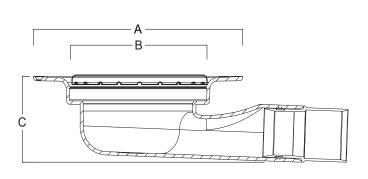

Available with a white plastic or Brushed Stainless Steel Grate.

| Model | Structural        | Visual            | Drain            |
|-------|-------------------|-------------------|------------------|
| No.   | Length <b>(A)</b> | Length <b>(B)</b> | Depth <b>(C)</b> |
| 76    | 197               | 130 x 130         | 76               |

#### Side View

#### Plan View