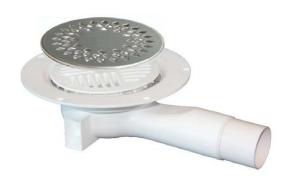

## SDSD.0076 SharpDrain Vinyl DATA SHEET

Minimum floor depth (76mm) plastic vinyl horizontal drain which can be installed anywhere in a wetroom or be used as secondary drainage. Perfect for areas that have little floor depth available. The clamping ring securely holds the vinyl in place.

Available with a white plastic or Brushed Stainless Steel Grate.

| Model | Structural        | Visual            | Drain            |
|-------|-------------------|-------------------|------------------|
| No.   | Length <b>(A)</b> | Length <b>(B)</b> | Depth <b>(C)</b> |
| 76    | 197               | 130 x 130         | 76               |

Plastic Grate Kit Order Ref SDSD.0076PGV

Steel Grate
Kit Order Ref
SDSD.0076SGV