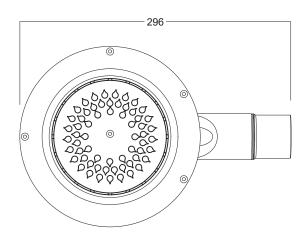

# **SharpDrain®**



## SDSD.0076 SharpDrain Vinyl DATA SHEET

Minimum floor depth (76mm) plastic vinyl horizontal drain which can be installed anywhere in a wetroom or be used as secondary drainage. Perfect for areas that have little floor depth available. The clamping ring securely holds the vinyl in place.

Available with a white plastic or Brushed Stainless Steel Grate.







| Model | Structural        | Visual            | Drain            |
|-------|-------------------|-------------------|------------------|
| No.   | Length <b>(A)</b> | Length <b>(B)</b> | Depth <b>(C)</b> |
| 76    | 197               | 130 x 130         | 76               |

Plastic Grate Kit Order Ref SDSD.0076PGV

Steel Grate
Kit Order Ref
SDSD.0076SGV

#### Side View



#### Plan View



### **Specification**

| MATERIAL                               | CAPACITY    | TRAP                      |
|----------------------------------------|-------------|---------------------------|
| Plastic (PP), Solvent Weld ABS Adapter | 48 l/min    | Removable anti odour trap |
| USAGE                                  | MEMBRANE    | FLOOR CONSTRUCTION        |
| Wetroom and secondary drainage         | Vinyl Floor | All                       |