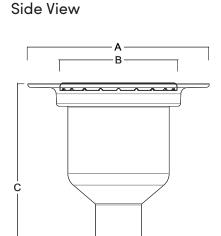

Plan View

|     | Structural<br>Length <b>(A)</b> |           |     | Plastic Grate<br>Kit Order Ref |              |
|-----|---------------------------------|-----------|-----|--------------------------------|--------------|
| 189 | 197                             | 130 x 130 | 230 | SDSD.0189PGV                   | SDSD.0189SGV |