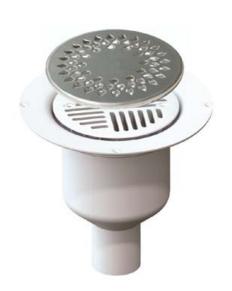

## SDSD.0189 SharpDrain Vinyl Vertical Outlet DATA SHEET

A vertical drain with an overall depth 230mm, which can be installed anywhere in a wetroom or be used as secondary drainage. The clamping ring securely holds the vinyl in place. Available with a white plastic or Brushed Stainless Steel Grate.

## **Specification**

| MATERIAL                               | CAPACITY | TRAP                      |
|----------------------------------------|----------|---------------------------|
| Plastic (PP), Solvent Weld ABS Adapter | 48 l/min | Removable anti odour trap |
| USAGE                                  | MEMBRANE | FLOOR CONSTRUCTION        |
| Wetroom and secondary drainage         | Vinyl    | All                       |