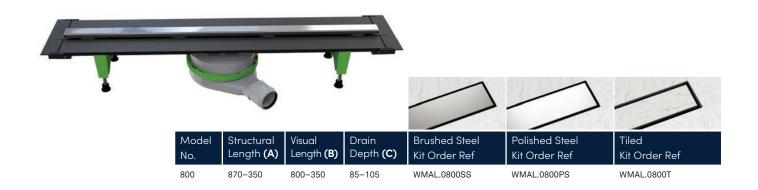

## WMAL APT LINE

Unique system which provides ultimate flexibility. Metal drain and panel finish can be trimmed to size. Outlet can offset, height adjusted and is 360° rotational. Option of Brushed, Polished Stainless Steel panel or tile onto the drain. Suitable for any tile.

### **Specifications**

| MATERIAL                               | GRATING                                    | CAPACITY |
|----------------------------------------|--------------------------------------------|----------|
| Plastic, Aluminium and Stainless Steel | Brushed Stainless Steel and Polished steel | 48 l/min |
| USAGE                                  | MEMBRANE                                   | FLOORING |
| Linear drain                           | 3.5m Membrane and Glue                     | Tiles    |
| WATER TRAP HEIGHT                      | REMOVABLE TRAP FOR CLEANING                |          |
| 50mm                                   | Yes                                        |          |