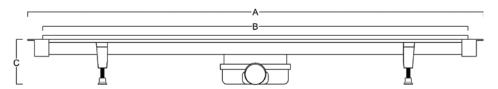

n. Suitable for any tile.



### **Specifications**

| MATERIAL                               | GRATING                                    | CAPACITY |
|----------------------------------------|--------------------------------------------|----------|
| Plastic, Aluminium and Stainless Steel | Brushed Stainless Steel and Polished steel | 48 l/min |
| USAGE                                  | MEMBRANE                                   | FLOORING |
| Linear drain                           | 3.5m Membrane and Glue                     | Tiles    |
| WATER TRAP HEIGHT                      | REMOVABLE TRAP FOR CLEANING                |          |
| 50mm                                   | Yes                                        |          |



# **AptLine®**



### Plan View



#### Side View