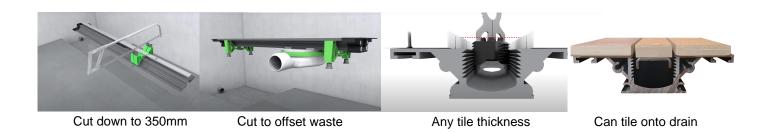

## WMAL APT LINE

Unique system which provides ultimate flexibility. Metal drain and panel finish can be trimmed to size. Outlet can offset, height adjusted and is 360° rotational. Option of Brushed, Polished Stainless Steel panel or tile onto the drain. Suitable for any tile.