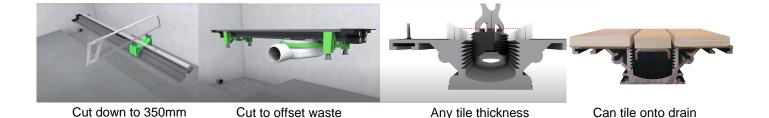

## WMAL APT LINE

Unique system which provides ultimate flexibility. Metal drain and panel finish can be trimmed to size. Outlet can offset, height adjusted and is 360° rotational. Option of Polished or Brushed Stainless Steel panel. Suitable for any floor finish.