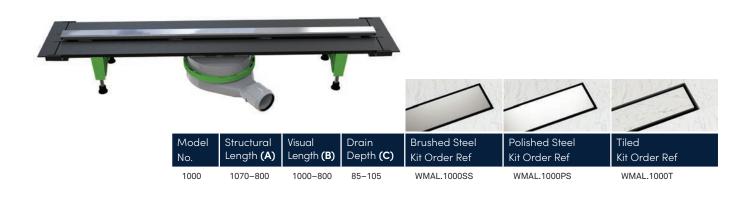

## WMAL APT LINE

Unique system which provides ultimate flexibility. Metal drain and panel finish can be trimmed to size. Outlet can offset, height adjusted and is 360° rotational. Option of Polished or Brushed Stainless Steel panel. Suitable for any floor finish.

## Specifications

MATERIAL GRATING CAPACITY Plastic, Aluminium and Stainless Steel Brushed Stainless Steel and 48 l/min Polished steel MEMBRANE FLOORING USAGE 3.5m Membrane and Glue Tiles Linear drain WATER TRAP HEIGHT REMOVABLE TRAP FOR CLEANING 50mm Yes