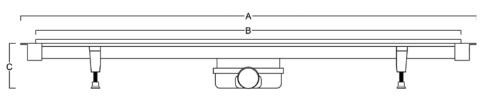

e system which provides ultimate flexibility. Metal drain and panel finish can be trimmed to size. Outlet can offset, height adjusted and is 360° rotational. Option of Polished or Brushed Stainless Steel panel. Suitable for any floor finish.



## Specifications

MATERIAL GRATING CAPACITY Plastic, Aluminium and Stainless Steel Brushed Stainless Steel and 48 l/min Polished steel MEMBRANE FLOORING USAGE 3.5m Membrane and Glue Tiles Linear drain WATER TRAP HEIGHT REMOVABLE TRAP FOR CLEANING 50mm Yes



www.wetroommaterials.com sales@wetroomaterials.com UK: Derwentside, 25 Town Street, Duffield, Belper, Derbyshire, DE56 4EH T: +44 (0) 1332 840 820 IRL: Unit E1 Ballymount Industrial Estate, Walkinstown, Dublin 12, D12 WR60 T: +353 (0) 1 297 3488

## **AptLine**®



**Plan View** 



Side View