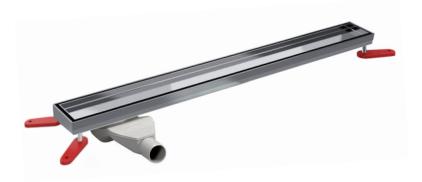

#### SDPC.0500

A drain designed for polished concrete without a flange allowing for continuous concrete depth for greater strength. Concrete can be poured into the insert at 25mm thickness. Supplied with installation feet and a low profile outlet which can be rotated for easy installation.