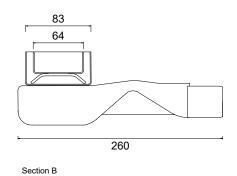

#### SDPC.0500

A drain designed for polished concrete without a flange allowing for continuous concrete depth for greater strength. Concrete can be poured into the insert at 25mm thickness. Supplied with installation feet and a low profile outlet which can be rotated for easy installation.

#### **Specification**

| MATERIAL                    | CAPACITY          | OUTLET                      |
|-----------------------------|-------------------|-----------------------------|
| Stainless Steel and Plastic | 48 l/min          | Rotating Outlet             |
| USAGE                       | FLOORING          | REMOVABLE TRAP FOR CLEANING |
| Linear Drain                | Polished Concrete | Yes                         |