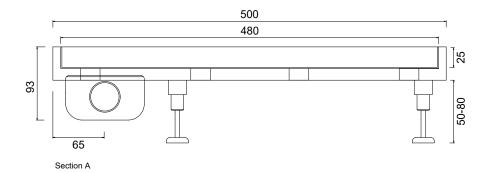

#### SDPC.0500

A drain designed for polished concrete without a flange allowing for continuous concrete depth for greater strength. Concrete can be poured into the insert at 25mm thickness. Supplied with installation feet and a low profile outlet which can be rotated for easy installation.

#### **Specification**

| MATERIAL                    | CAPACITY          | OUTLET                      |
|-----------------------------|-------------------|-----------------------------|
| Stainless Steel and Plastic | 48 l/min          | Rotating Outlet             |
| USAGE                       | FLOORING          | REMOVABLE TRAP FOR CLEANING |
| Linear Drain                | Polished Concrete | Yes                         |