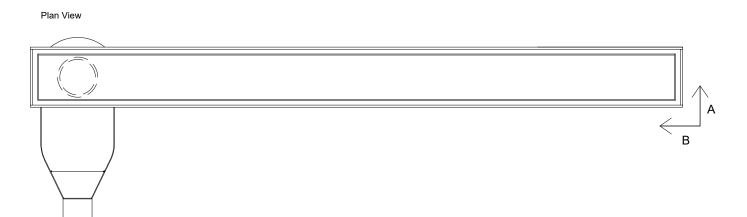

## SharpDrain® | Polished Concrete



## **PSDPC.0900**

A drain designed for polished concrete without a flange allowing for continuous concrete depth for greater strength. Concrete can be poured into the insert at 25mm thickness. Supplied with installation feet and a low profile outlet which can be rotated for easy installation.



## **Specification**

| MATERIAL                    | CAPACITY          | OUTLET                      |
|-----------------------------|-------------------|-----------------------------|
| Stainless Steel and Plastic | 48 l/min          | Rotating Outlet             |
| USAGE                       | FLOORING          | REMOVABLE TRAP FOR CLEANING |
| Linear Drain                | Polished Concrete | Yes                         |





## **PSDPC.0900**





Section A



Section B