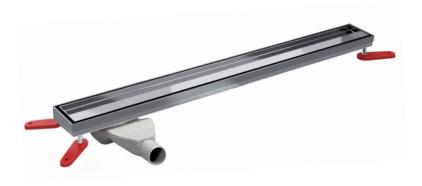

## **PSDPC.0900**

A drain designed for polished concrete without a flange allowing for continuous concrete depth for greater strength. Concrete can be poured into the insert at 25mm thickness. Supplied with installation feet and a low profile outlet which can be rotated for easy installation.