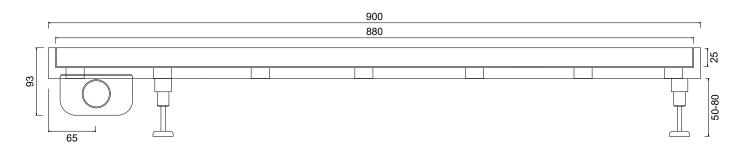

## **PSDPC.0900**

A drain designed for polished concrete without a flange allowing for continuous concrete depth for greater strength. Concrete can be poured into the insert at 25mm thickness. Supplied with installation feet and a low profile outlet which can be rotated for easy installation.

## **PSDPC.0900**

Section A

Section B