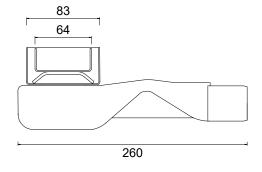

## **PSDPC.0900**

A drain designed for polished concrete without a flange allowing for continuous concrete depth for greater strength. Concrete can be poured into the insert at 25mm thickness. Supplied with installation feet and a low profile outlet which can be rotated for easy installation.

## **PSDPC.0900**

Section A

Section B