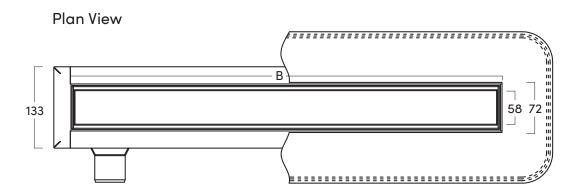

### **PSDTP.0600**

STRUCTURAL LENGTH - A VISUAL LENGTH - B DRAIN DEPTH - C 660mm 600mm 99mm