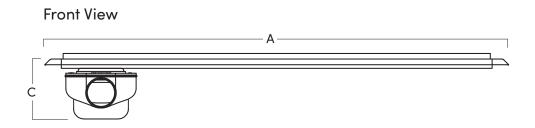

### **PSDTP.0600**

STRUCTURAL LENGTH - A VISUAL LENGTH - B DRAIN DEPTH - C 660mm 600mm 99mm