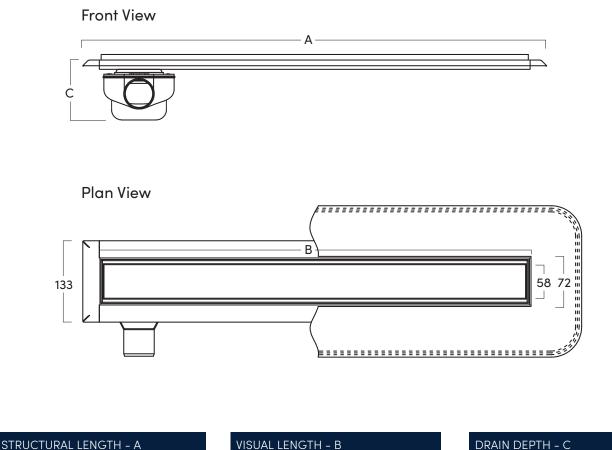

let offset on the opposite site. Factory fitted membrane for added waterproof protection. Available as Brushed Panel or Steel Tile Insert.



### Specification

#### MATERIAL

Stainless Steel and Plastic

#### USAGE

LINEAR DRAIN

#### WATER TRAP HEIGHT

50mm

#### GRATING

Brushed Stainless Steel Panel and tile insert

#### MEMBRANE

FACTORY FITTED SHEET MEMBRANE

#### REMOVABLE TRAP FOR CLEANING

YES

#### CAPACITY

48 l/min

#### FLOORING

TILES

#### OUTLET

360° ROTATING OUTLET

www.wetroommaterials.com sales@wetroommaterials.com UK: Derwentside, 25 Town Street, Duffield, Belper, Derbyshire, DE56 4EH T: +44 (0) 1332 840 820 IRE: Unit E1 Ballymount Industrial Estate, Walkinstown, Dublin 12, D12 WR60 T: +353 (0) 1 297 3488



# SharpDrain® Pro | Linear

Tile Insert / Panel

PSDTP.0700



760mm

700mm

99mm

#### WM | Wetroom Materials www.wetroommaterials.com sales@wetroommaterials.com

www.wetroommaterials.com sales@wetroommaterials.com UK: Derwentside, 25 Town Street, Duffield, Belper, Derbyshire, DE56 4EH T: +44 (0) 1332 840 820 IRE: Unit E1 Ballymount Industrial Estate, Walkinstown, Dublin 12, D12 WR60 T: +353 (0) 1 297 3488