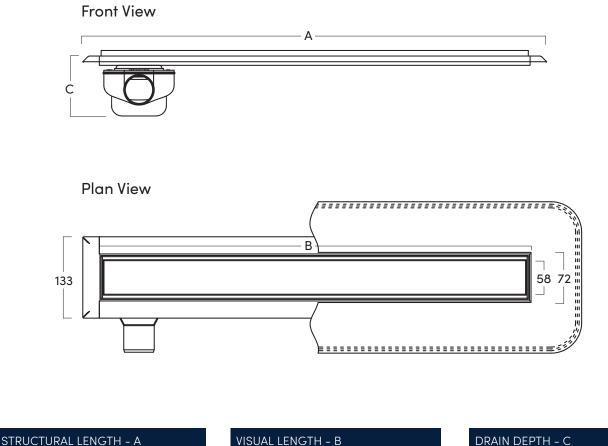

## SharpDrain® Pro | Linear

Tile Insert / Panel

**PSDTP.0800** 

860mm

800mm

JRAIN DEPTH

99mm

www.wetroommaterials.com sales@wetroommaterials.com UK: Derwentside, 25 Town Street, Duffield, Belper, Derbyshire, DE56 4EH T: +44 (0) 1332 840 820 IRE: Unit E1 Ballymount Industrial Estate, Walkinstown, Dublin 12, D12 WR60 T: +353 (0) 1 297 3488