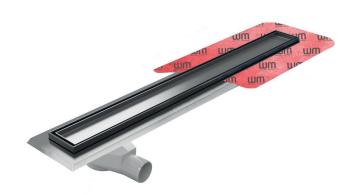

#### **PSDTP.0900**

New and improved SharpDrain with 360 rotating offset outlet for tricky joists and easy connection. The drain can be rotated to have the outlet offset on the opposite site. Factory fitted membrane for added waterproof protection. Available as Brushed Panel or Steel Tile Insert.

#### **Specification**

| MATERIAL                    | GRATING                                       | CAPACITY             |
|-----------------------------|-----------------------------------------------|----------------------|
| Stainless Steel and Plastic | Brushed Stainless Steel Panel and tile insert | 48 l/min             |
| USAGE                       | MEMBRANE                                      | FLOORING             |
| LINEAR DRAIN                | FACTORY FITTED SHEET MEMBRANE                 | TILES                |
| WATER TRAP HEIGHT           | REMOVABLE TRAP FOR CLEANING                   | OUTLET               |
| 50mm                        | YES                                           | 360° ROTATING OUTLET |