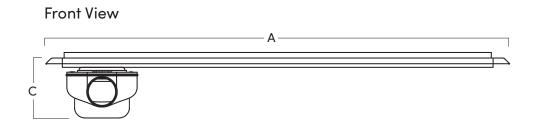

### **PSDTP.0900**

STRUCTURAL LENGTH - A VISUAL LENGTH - B DRAIN DEPTH - C 960mm 900mm 99mm