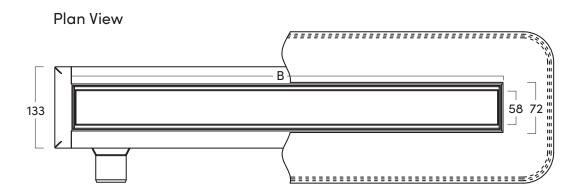

### **PSDTP.0900**

STRUCTURAL LENGTH - A VISUAL LENGTH - B DRAIN DEPTH - C 960mm 900mm 99mm