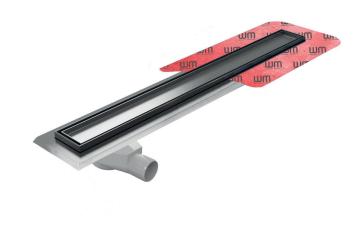

# **SharpDrain® Pro |** Linear Tile Insert / Panel

## **PSDTP.1000**

New and improved SharpDrain with 360 rotating offset outlet for tricky joists and easy connection. The drain can be rotated to have the outlet offset on the opposite site. Factory fitted membrane for added waterproof protection. Available as Brushed Panel or Steel Tile Insert.

### GRATING

Brushed Stainless Steel Panel and tile insert