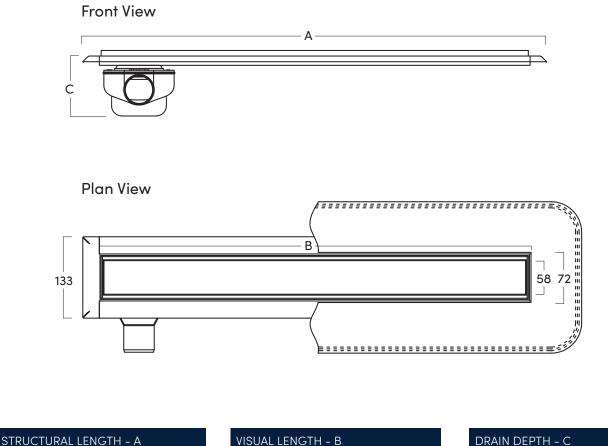

# SharpDrain® Pro | Linear

Tile Insert / Panel

**PSDTP.1000** 

1060mm

1000mm

DRAIN DEPTH - C

99mm