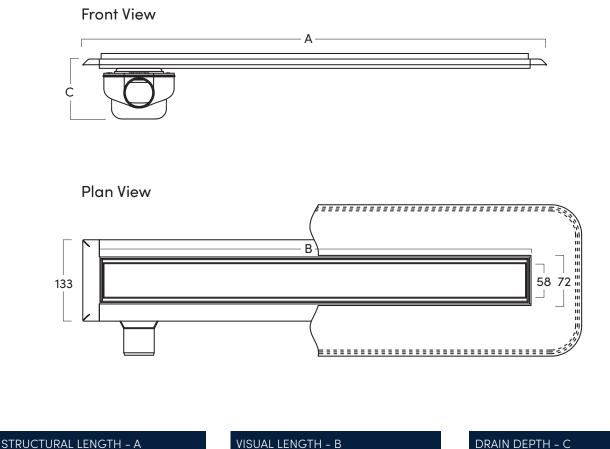

## SharpDrain® Pro | Linear

Tile Insert / Panel

**PSDTP.1200** 

1260mm

1200mm

99mm

WM | Wetroom Materials www.wetroommaterials.com sales@wetroommaterials.com

www.wetroommaterials.com sales@wetroommaterials.com UK: Derwentside, 25 Town Street, Duffield, Belper, Derbyshire, DE56 4EH T: +44 (0) 1332 840 820 IRE: Unit E1 Ballymount Industrial Estate, Walkinstown, Dublin 12, D12 WR60 T: +353 (0) 1 297 3488