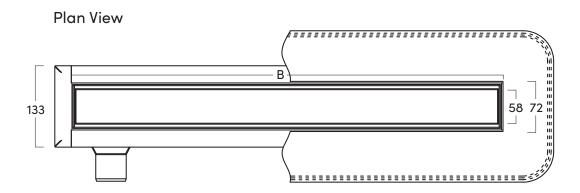

### **PSDTP.1500**

STRUCTURAL LENGTH - A VISUAL LENGTH - B DRAIN DEPTH - C 1560mm 1500mm 99mm