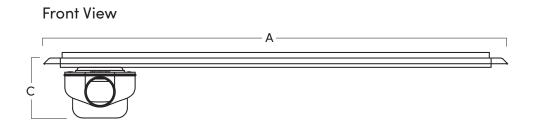

### **PSDTP.1500**

STRUCTURAL LENGTH - A VISUAL LENGTH - B DRAIN DEPTH - C 1560mm 1500mm 99mm