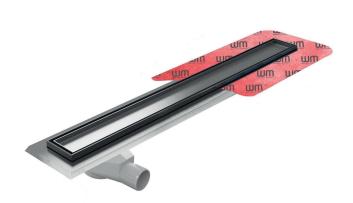

#### **PSDTP.1500**

New and improved SharpDrain with 360 rotating offset outlet for tricky joists and easy connection. The drain can be rotated to have the outlet offset on the opposite site. Factory fitted membrane for added waterproof protection. Available as Brushed Panel or Steel Tile Insert.

#### **Specification**

| MATERIAL                    | GRATING                                       | CAPACITY             |
|-----------------------------|-----------------------------------------------|----------------------|
| Stainless Steel and Plastic | Brushed Stainless Steel Panel and tile insert | 48 l/min             |
| USAGE                       | MEMBRANE                                      | FLOORING             |
| LINEAR DRAIN                | FACTORY FITTED SHEET MEMBRANE                 | TILES                |
| WATER TRAP HEIGHT           | REMOVABLE TRAP FOR CLEANING                   | OUTLET               |
| 50mm                        | YES                                           | 360° ROTATING OUTLET |