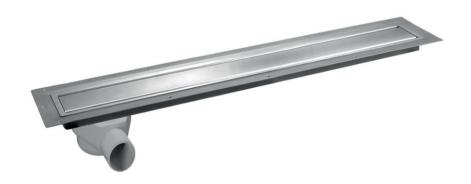

### SDVL.1000

Linear SharpDrain Vinyl with 360 rotating offset outlet for tricky joists and easy connection. The drain can be rotated to have the outlet offset on the opposite site. The Vinyl Linear has a clamping ring to secure the vinyl inside the drain. SharpDrain Vinyl Linear can clamp vinyl from 0.5mm to 5mm thick.