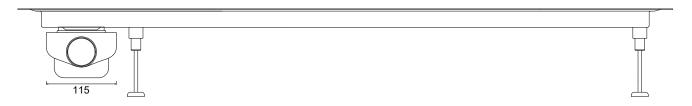

side the drain. SharpDrain Vinyl Linear can clamp vinyl from 0.5mm to 5mm thick.



## **Specification**

| MATERIAL                    | GRATING                       | CAPACITY             |
|-----------------------------|-------------------------------|----------------------|
| STAINLESS STEEL AND PLASTIC | BRUSHED STAINLESS STEEL PANEL | 48 l/min             |
| USAGE                       | CLAMPING RING                 | FLOORING             |
| LINEAR DRAIN                | YES                           | VINYL                |
| WATER TRAP HEIGHT           | REMOVABLE TRAP FOR CLEANING   | OUTLET               |
| 50mm                        | YES                           | 360° ROTATING OUTLET |

# SharpDrain® | Vinyl Linear



# SDVL.1000

# Plan View 105 1080 A

### Section A