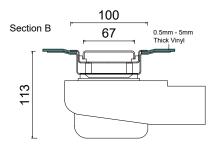

de the drain. SharpDrain Vinyl Linear can clamp vinyl from 0.5mm to 5mm thick.



## **Specification**

| MATERIAL                    | GRATING                       | CAPACITY             |
|-----------------------------|-------------------------------|----------------------|
| STAINLESS STEEL AND PLASTIC | BRUSHED STAINLESS STEEL PANEL | 48 l/min             |
| USAGE                       | CLAMPING RING                 | FLOORING             |
| LINEAR DRAIN                | YES                           | VINYL                |
| WATER TRAP HEIGHT           | REMOVABLE TRAP FOR CLEANING   | OUTLET               |
| 50mm                        | YES                           | 360° ROTATING OUTLET |

# SharpDrain® | Vinyl Linear



# SDVL.1000

# Plan View 105 1080 A

### Section A