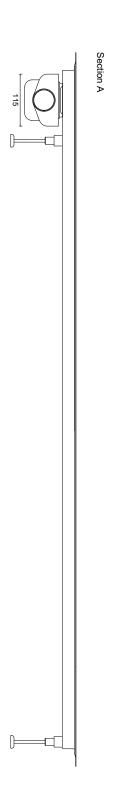

#### SDVL.1500

Linear SharpDrain Vinyl with 360 rotating offset outlet for tricky joists and easy connection. The drain can be rotated to have the outlet offset on the opposite site. The Vinyl Linear has a clamping ring to secure the vinyl inside the drain. SharpDrain Vinyl Linear can clamp vinyl from 0.5mm to 5mm thick.

#### **Specification**

| MATERIAL                    | GRATING                       | CAPACITY             |
|-----------------------------|-------------------------------|----------------------|
| STAINLESS STEEL AND PLASTIC | BRUSHED STAINLESS STEEL PANEL | 48 l/min             |
| USAGE                       | CLAMPING RING                 | FLOORING             |
| LINEAR DRAIN                | YES                           | VINYL                |
| WATER TRAP HEIGHT           | REMOVABLE TRAP FOR CLEANING   | OUTLET               |
| 50mm                        | YES                           | 360° ROTATING OUTLET |