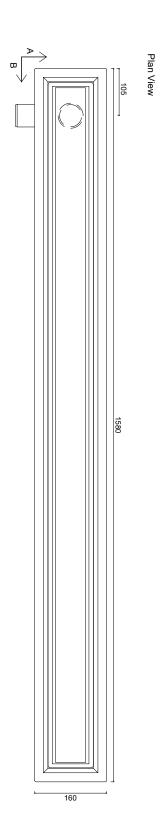

#### SDVL.1500

Linear SharpDrain Vinyl with 360 rotating offset outlet for tricky joists and easy connection. The drain can be rotated to have the outlet offset on the opposite site. The Vinyl Linear has a clamping ring to secure the vinyl inside the drain. SharpDrain Vinyl Linear can clamp vinyl from 0.5mm to 5mm thick.

#### **Specification**

| MATERIAL                    | GRATING                       | CAPACITY             |
|-----------------------------|-------------------------------|----------------------|
| STAINLESS STEEL AND PLASTIC | BRUSHED STAINLESS STEEL PANEL | 48 l/min             |
| USAGE                       | CLAMPING RING                 | FLOORING             |
| LINEAR DRAIN                | YES                           | VINYL                |
| WATER TRAP HEIGHT           | REMOVABLE TRAP FOR CLEANING   | OUTLET               |
| 50mm                        | YES                           | 360° ROTATING OUTLET |