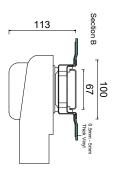

#### SDVL.1500

Linear SharpDrain Vinyl with 360 rotating offset outlet for tricky joists and easy connection. The drain can be rotated to have the outlet offset on the opposite site. The Vinyl Linear has a clamping ring to secure the vinyl inside the drain. SharpDrain Vinyl Linear can clamp vinyl from 0.5mm to 5mm thick.

#### **Specification**

| MATERIAL                    | GRATING                       | CAPACITY             |
|-----------------------------|-------------------------------|----------------------|
| STAINLESS STEEL AND PLASTIC | BRUSHED STAINLESS STEEL PANEL | 48 l/min             |
| USAGE                       | CLAMPING RING                 | FLOORING             |
| LINEAR DRAIN                | YES                           | VINYL                |
| WATER TRAP HEIGHT           | REMOVABLE TRAP FOR CLEANING   | OUTLET               |
| 50mm                        | YES                           | 360° ROTATING OUTLET |