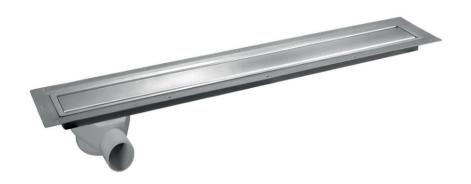

#### SDVL.1500

Linear SharpDrain Vinyl with 360 rotating offset outlet for tricky joists and easy connection. The drain can be rotated to have the outlet offset on the opposite site. The Vinyl Linear has a clamping ring to secure the vinyl inside the drain. SharpDrain Vinyl Linear can clamp vinyl from 0.5mm to 5mm thick.

#### **Specification**

| MATERIAL                    | GRATING                       | CAPACITY             |
|-----------------------------|-------------------------------|----------------------|
| STAINLESS STEEL AND PLASTIC | BRUSHED STAINLESS STEEL PANEL | 48 l/min             |
| USAGE                       | CLAMPING RING                 | FLOORING             |
| LINEAR DRAIN                | YES                           | VINYL                |
| WATER TRAP HEIGHT           | REMOVABLE TRAP FOR CLEANING   | OUTLET               |
| 50mm                        | YES                           | 360° ROTATING OUTLET |