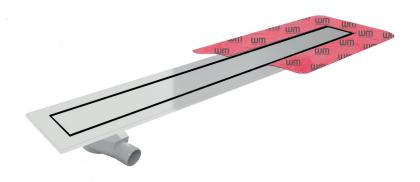

## SharpDrain® Pro | Linear Tile Line

### **PSDTL.0500**

New and improved SharpDrain with 360 rotating offset outlet for tricky joists and easy connection. The drain can be rotated to have the outlet offset on the opposite site. Factory fitted membrane for added waterproof protection. Tile Line gives you the option to tile onto the drain with no visible metal trim for the invisible drain look.

### **Specification**

| MATERIAL                    | GRATING                     | CAPACITY             |
|-----------------------------|-----------------------------|----------------------|
| Stainless Steel and Plastic | Steel Panel to tile onto    | 48 l/min             |
| USAGE                       | MEMBRANE                    | FLOORING             |
| Linear Drain                | Factory Fitted Membrane     | Tiles                |
| WATER TRAP HEIGHT           | REMOVABLE TRAP FOR CLEANING | OUTLET               |
| 50mm                        | Yes                         | 360° Rotating Outlet |