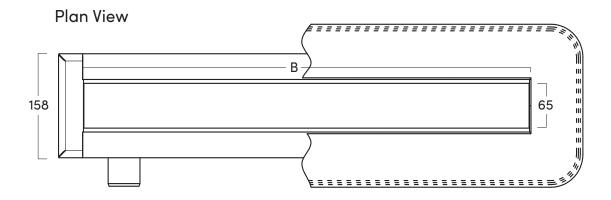

#### **Front View**

STRUCTURAL LENGTH - A
VISUAL LENGTH - B
DRAIN DEPTH - C
580mm
103mm

Refer to technical drawings for more information.