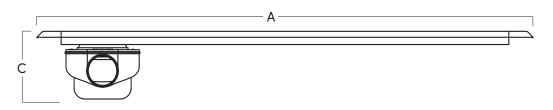

#### **Front View**

STRUCTURAL LENGTH - A
VISUAL LENGTH - B
DRAIN DEPTH - C
580mm
103mm

Refer to technical drawings for more information.