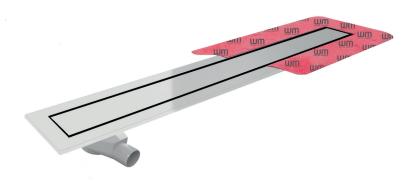

## SharpDrain® Pro | Linear Tile Line

### **PSDTL.0600**

New and improved SharpDrain with 360 rotating offset outlet for tricky joists and easy connection. The drain can be rotated to have the outlet offset on the opposite site. Factory fitted membrane for added waterproof protection. Tile Line gives you the option to tile onto the drain with no visible metal trim for the invisible drain look.

### **Specification**

| MATERIAL                    | GRATING                     | CAPACITY             |
|-----------------------------|-----------------------------|----------------------|
| Stainless Steel and Plastic | Steel Panel to tile onto    | 48 l/min             |
| USAGE                       | MEMBRANE                    | FLOORING             |
| Linear Drain                | Factory Fitted Membrane     | Tiles                |
| WATER TRAP HEIGHT           | REMOVABLE TRAP FOR CLEANING | OUTLET               |
| 50mm                        | Yes                         | 360° Rotating Outlet |