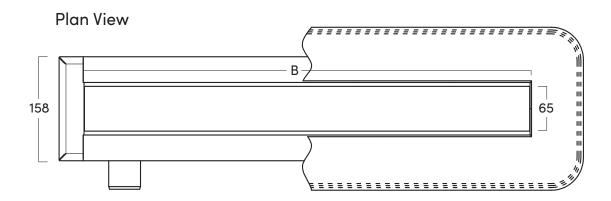

Tile Line gives you the option to tile onto the drain with no visible metal trim for the invisible drain look.



### **Specification**

| MATERIAL                    | GRATING                     | CAPACITY             |
|-----------------------------|-----------------------------|----------------------|
| Stainless Steel and Plastic | Steel Panel to tile onto    | 48 l/min             |
| USAGE                       | MEMBRANE                    | FLOORING             |
| Linear Drain                | Factory Fitted Membrane     | Tiles                |
| WATER TRAP HEIGHT           | REMOVABLE TRAP FOR CLEANING | OUTLET               |
| 50mm                        | Yes                         | 360° Rotating Outlet |

## SharpDrain® Pro Tile Line



## **PSDTL.0600**

# Front View A





Refer to technical drawings for more information.