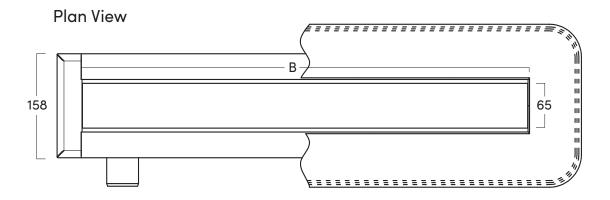

Tile Line gives you the option to tile onto the drain with no visible metal trim for the invisible drain look.



### **Specification**

| MATERIAL                    | GRATING                     | CAPACITY             |
|-----------------------------|-----------------------------|----------------------|
| Stainless Steel and Plastic | Steel Panel to tile onto    | 48 l/min             |
| USAGE                       | MEMBRANE                    | FLOORING             |
| Linear Drain                | Factory Fitted Membrane     | Tiles                |
| WATER TRAP HEIGHT           | REMOVABLE TRAP FOR CLEANING | OUTLET               |
| 50mm                        | Yes                         | 360° Rotating Outlet |

## SharpDrain® Pro Tile Line



## **PSDTL.0700**

# Front View A





Refer to technical drawings for more information.