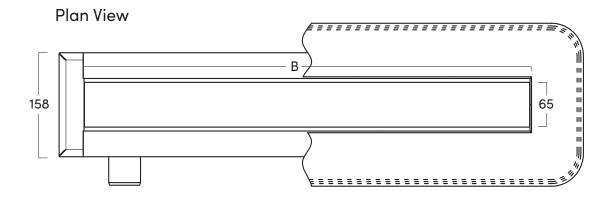

#### **Front View**

STRUCTURAL LENGTH - A
VISUAL LENGTH - B
DRAIN DEPTH - C
580mm
103mm

Refer to technical drawings for more information.