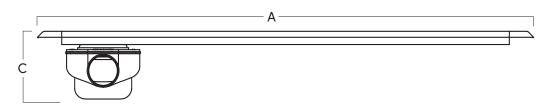

#### **Front View**

STRUCTURAL LENGTH - A
VISUAL LENGTH - B
DRAIN DEPTH - C
580mm
103mm

Refer to technical drawings for more information.