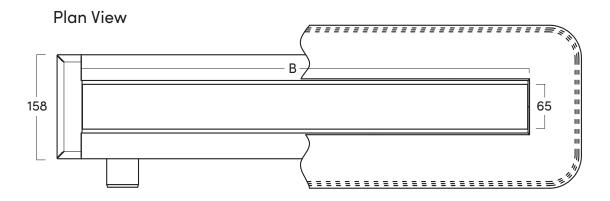

Tile Line gives you the option to tile onto the drain with no visible metal trim for the invisible drain look.



### **Specification**

| MATERIAL                    | GRATING                     | CAPACITY             |
|-----------------------------|-----------------------------|----------------------|
| Stainless Steel and Plastic | Steel Panel to tile onto    | 48 l/min             |
| USAGE                       | MEMBRANE                    | FLOORING             |
| Linear Drain                | Factory Fitted Membrane     | Tiles                |
| WATER TRAP HEIGHT           | REMOVABLE TRAP FOR CLEANING | OUTLET               |
| 50mm                        | Yes                         | 360° Rotating Outlet |

## SharpDrain® Pro Tile Line



## **PSDTL.0900**

# Front View A





Refer to technical drawings for more information.