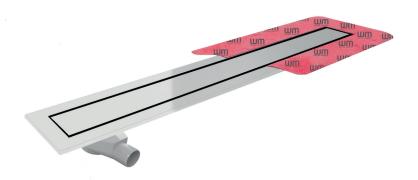

## SharpDrain® Pro | Linear Tile Line

### **PSDTL.0900**

New and improved SharpDrain with 360 rotating offset outlet for tricky joists and easy connection. The drain can be rotated to have the outlet offset on the opposite site. Factory fitted membrane for added waterproof protection. Tile Line gives you the option to tile onto the drain with no visible metal trim for the invisible drain look.

### **Specification**

| MATERIAL                    | GRATING                     | CAPACITY             |
|-----------------------------|-----------------------------|----------------------|
| Stainless Steel and Plastic | Steel Panel to tile onto    | 48 l/min             |
| USAGE                       | MEMBRANE                    | FLOORING             |
| Linear Drain                | Factory Fitted Membrane     | Tiles                |
| WATER TRAP HEIGHT           | REMOVABLE TRAP FOR CLEANING | OUTLET               |
| 50mm                        | Yes                         | 360° Rotating Outlet |