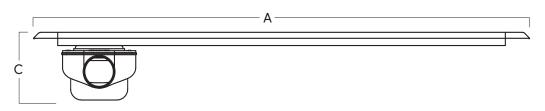

### Front View

STRUCTURAL LENGTH - A
VISUAL LENGTH - B
DRAIN DEPTH - C
580mm
103mm

Refer to technical drawings for more information.