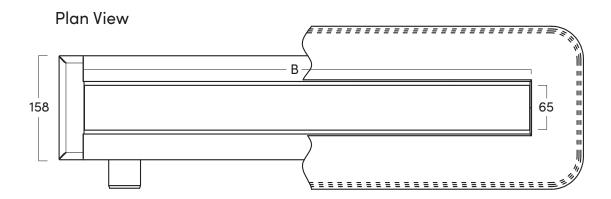

### Front View

STRUCTURAL LENGTH - A
VISUAL LENGTH - B
DRAIN DEPTH - C
580mm
103mm

Refer to technical drawings for more information.