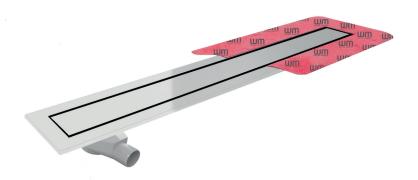

## SharpDrain® Pro | Linear Tile Line

#### **PSDTL.1000**

New and improved SharpDrain with 360 rotating offset outlet for tricky joists and easy connection. The drain can be rotated to have the outlet offset on the opposite site. Factory fitted membrane for added waterproof protection. Tile Line gives you the option to tile onto the drain with no visible metal trim for the invisible drain look.