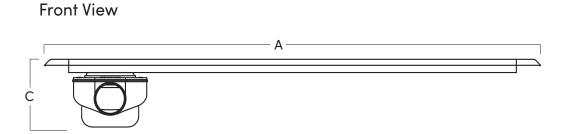

of protection. Tile Line gives you the option to tile onto the drain with no visible metal trim for the invisible drain look.



#### **Specification**

| MATERIAL                    | GRATING                     | CAPACITY             |
|-----------------------------|-----------------------------|----------------------|
| Stainless Steel and Plastic | Steel Panel to tile onto    | 48 l/min             |
| USAGE                       | MEMBRANE                    | FLOORING             |
| Linear Drain                | Factory Fitted Membrane     | Tiles                |
| WATER TRAP HEIGHT           | REMOVABLE TRAP FOR CLEANING | OUTLET               |
| 50mm                        | Yes                         | 360° Rotating Outlet |

# SharpDrain® Pro Tile Line



### **PSDTL.1100**







Refer to technical drawings for more information.