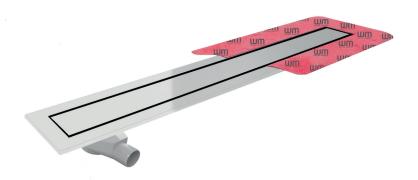

## SharpDrain® Pro | Linear Tile Line

#### **PSDTL.1100**

New and improved SharpDrain with 360 rotating offset outlet for tricky joists and easy connection. The drain can be rotated to have the outlet offset on the opposite site. Factory fitted membrane for added waterproof protection. Tile Line gives you the option to tile onto the drain with no visible metal trim for the invisible drain look.