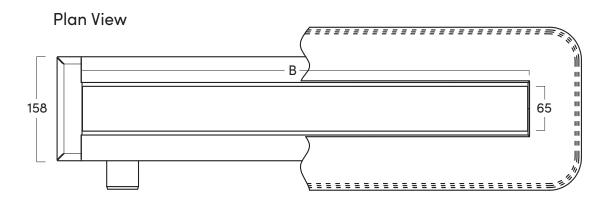

protection. Tile Line gives you the option to tile onto the drain with no visible metal trim for the invisible drain look.



#### **Specification**

| MATERIAL                    | GRATING                     | CAPACITY             |
|-----------------------------|-----------------------------|----------------------|
| Stainless Steel and Plastic | Steel Panel to tile onto    | 48 l/min             |
| USAGE                       | MEMBRANE                    | FLOORING             |
| Linear Drain                | Factory Fitted Membrane     | Tiles                |
| WATER TRAP HEIGHT           | REMOVABLE TRAP FOR CLEANING | OUTLET               |
| 50mm                        | Yes                         | 360° Rotating Outlet |

# SharpDrain® Pro Tile Line



### **PSDTL.1100**







Refer to technical drawings for more information.