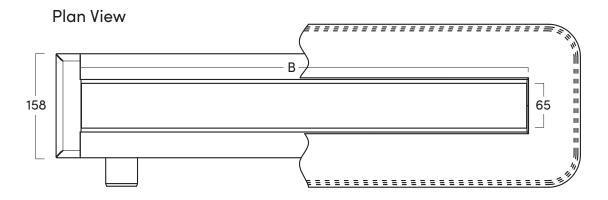

Tile Line gives you the option to tile onto the drain with no visible metal trim for the invisible drain look.



### **Specification**

| MATERIAL                    | GRATING                     | CAPACITY             |
|-----------------------------|-----------------------------|----------------------|
| Stainless Steel and Plastic | Steel Panel to tile onto    | 48 l/min             |
| USAGE                       | MEMBRANE                    | FLOORING             |
| Linear Drain                | Factory Fitted Membrane     | Tiles                |
| WATER TRAP HEIGHT           | REMOVABLE TRAP FOR CLEANING | OUTLET               |
| 50mm                        | Yes                         | 360° Rotating Outlet |

## SharpDrain® Pro Tile Line



## **PSDTL.1200**

# Front View A





Refer to technical drawings for more information.