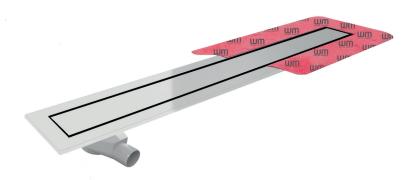

## SharpDrain® Pro | Linear Tile Line

#### **PSDTL.1200**

New and improved SharpDrain with 360 rotating offset outlet for tricky joists and easy connection. The drain can be rotated to have the outlet offset on the opposite site. Factory fitted membrane for added waterproof protection. Tile Line gives you the option to tile onto the drain with no visible metal trim for the invisible drain look.

### **Specification**

| MATERIAL                    | GRATING                     | CAPACITY             |
|-----------------------------|-----------------------------|----------------------|
| Stainless Steel and Plastic | Steel Panel to tile onto    | 48 l/min             |
| USAGE                       | MEMBRANE                    | FLOORING             |
| Linear Drain                | Factory Fitted Membrane     | Tiles                |
| WATER TRAP HEIGHT           | REMOVABLE TRAP FOR CLEANING | OUTLET               |
| 50mm                        | Yes                         | 360° Rotating Outlet |