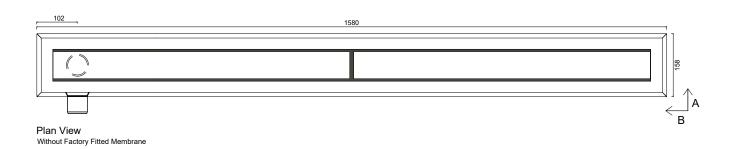

### **PSDTL.1500**

Plan View With Factory Fitted Membrane

Section A

Refer to technical drawings for more information.