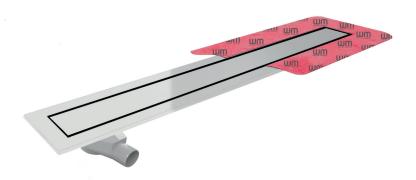

## SharpDrain® Pro | Linear Tile Line

#### **PSDTL.1500**

New and improved SharpDrain with 360 rotating offset outlet for tricky joists and easy connection. The drain can be rotated to have the outlet offset on the opposite site. Factory fitted membrane for added waterproof protection. Tile Line gives you the option to tile onto the drain with no visible metal trim for the invisible drain look.

#### **Specification**

| MATERIAL                    | GRATING                     | CAPACITY             |
|-----------------------------|-----------------------------|----------------------|
| Stainless Steel and Plastic | Steel Panel to tile onto    | 48 l/min             |
| USAGE                       | MEMBRANE                    | FLOORING             |
| Linear Drain                | Factory Fitted Membrane     | Tiles                |
| WATER TRAP HEIGHT           | REMOVABLE TRAP FOR CLEANING | OUTLET               |
| 50mm                        | Yes                         | 360° Rotating Outlet |