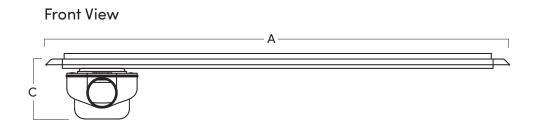

### **PSDTP.0500**

| STRUCTURAL LENGTH - A | VISUAL LENGTH - B | DRAIN DEPTH - C |
|-----------------------|-------------------|-----------------|
| 560mm                 | 500mm             | 99mm            |

Refer to technical drawings for more information.