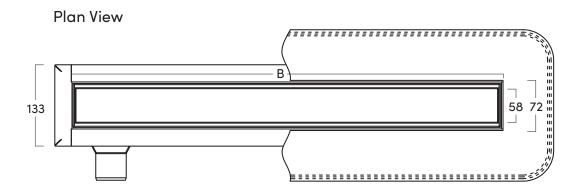

### **PSDTP.0500**

| STRUCTURAL LENGTH - A | VISUAL LENGTH - B | DRAIN DEPTH - C |
|-----------------------|-------------------|-----------------|
| 560mm                 | 500mm             | 99mm            |

Refer to technical drawings for more information.