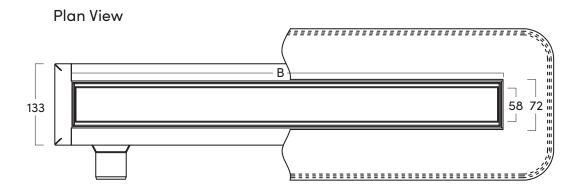

d Panel or Steel Tile Insert.



#### **Specification**

| MATERIAL                    | GRATING                                       | CAPACITY                     |
|-----------------------------|-----------------------------------------------|------------------------------|
| Stainless Steel and Plastic | Brushed Stainless Steel Panel and Tile Insert | 48 l/min                     |
| USAGE                       | MEMBRANE                                      | FLOORING                     |
| Linear Drain                | Factory Fitted Membrane                       | Tiles                        |
| WATER TRAP HEIGHT 50mm      | REMOVABLE TRAP FOR CLEANING Yes               | OUTLET  360° Rotating Outlet |



# SharpDrain® Pro | Linear

## Tile Insert / Panel

### **PSDTP.0600**







Refer to technical drawings for more information.