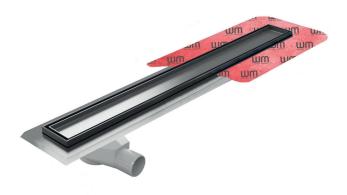

#### **PSDTP.0600**

New and improved SharpDrain with 360 rotating offset outlet for tricky joists and easy connection. The drain can be rotated to have the outlet offset on the opposite site. Factory fitted membrane for added waterproof protection. Available as Brushed Panel or Steel Tile Insert.

#### **Specification**

| MATERIAL                    | GRATING                                       | CAPACITY                     |
|-----------------------------|-----------------------------------------------|------------------------------|
| Stainless Steel and Plastic | Brushed Stainless Steel Panel and Tile Insert | 48 l/min                     |
| USAGE                       | MEMBRANE                                      | FLOORING                     |
| Linear Drain                | Factory Fitted Membrane                       | Tiles                        |
| WATER TRAP HEIGHT 50mm      | REMOVABLE TRAP FOR CLEANING Yes               | OUTLET  360° Rotating Outlet |