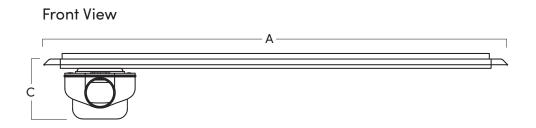

hed Panel or Steel Tile Insert.



#### **Specification**

| MATERIAL                    | GRATING                                       | CAPACITY                     |
|-----------------------------|-----------------------------------------------|------------------------------|
| Stainless Steel and Plastic | Brushed Stainless Steel Panel and Tile Insert | 48 l/min                     |
| USAGE                       | MEMBRANE                                      | FLOORING                     |
| Linear Drain                | Factory Fitted Membrane                       | Tiles                        |
| WATER TRAP HEIGHT 50mm      | REMOVABLE TRAP FOR CLEANING Yes               | OUTLET  360° Rotating Outlet |



# SharpDrain® Pro | Linear

## Tile Insert / Panel

### **PSDTP.0600**







Refer to technical drawings for more information.