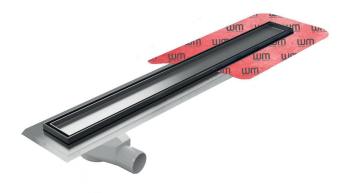

#### **PSDTP.0700**

New and improved SharpDrain with 360 rotating offset outlet for tricky joists and easy connection. The drain can be rotated to have the outlet offset on the opposite site. Factory fitted membrane for added waterproof protection. Available as Brushed Panel or Steel Tile Insert.

#### **Specification**

| MATERIAL                    | GRATING                                       | CAPACITY                    |
|-----------------------------|-----------------------------------------------|-----------------------------|
| Stainless Steel and Plastic | Brushed Stainless Steel Panel and Tile Insert | 48 l/min                    |
| USAGE                       | MEMBRANE                                      | FLOORING                    |
| Linear Drain                | Factory Fitted Membrane                       | Tiles                       |
| WATER TRAP HEIGHT           | REMOVABLE TRAP FOR CLEANING Yes               | OUTLET 360° Rotating Outlet |