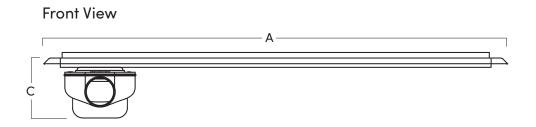

s Brushed Panel or Steel Tile Insert.



#### **Specification**

| MATERIAL                    | GRATING                                       | CAPACITY                    |
|-----------------------------|-----------------------------------------------|-----------------------------|
| Stainless Steel and Plastic | Brushed Stainless Steel Panel and Tile Insert | 48 l/min                    |
| USAGE                       | MEMBRANE                                      | FLOORING                    |
| Linear Drain                | Factory Fitted Membrane                       | Tiles                       |
| WATER TRAP HEIGHT           | REMOVABLE TRAP FOR CLEANING Yes               | OUTLET 360° Rotating Outlet |



# SharpDrain® Pro | Linear

## Tile Insert / Panel

### **PSDTP.0700**







Refer to technical drawings for more information.