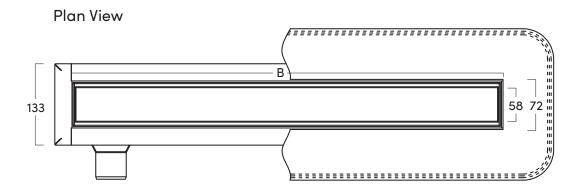

Brushed Panel or Steel Tile Insert.



#### **Specification**

| MATERIAL                    | GRATING                                       | CAPACITY                    |
|-----------------------------|-----------------------------------------------|-----------------------------|
| Stainless Steel and Plastic | Brushed Stainless Steel Panel and Tile Insert | 48 l/min                    |
| USAGE                       | MEMBRANE                                      | FLOORING                    |
| Linear Drain                | Factory Fitted Membrane                       | Tiles                       |
| WATER TRAP HEIGHT           | REMOVABLE TRAP FOR CLEANING Yes               | OUTLET 360° Rotating Outlet |



# SharpDrain® Pro | Linear

## Tile Insert / Panel

### **PSDTP.0700**







Refer to technical drawings for more information.