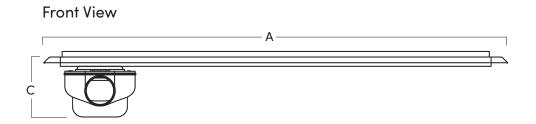

**

| MATERIAL                    | GRATING                                       | CAPACITY             |
|-----------------------------|-----------------------------------------------|----------------------|
| Stainless Steel and Plastic | Brushed Stainless Steel Panel and Tile Insert | 48 l/min             |
| USAGE                       | MEMBRANE                                      | FLOORING             |
| Linear Drain                | Factory Fitted Membrane                       | Tiles                |
| WATER TRAP HEIGHT           | REMOVABLE TRAP FOR CLEANING                   | OUTLET               |
| 50mm                        | Yes                                           | 360° Rotating Outlet |



# SharpDrain® Pro | Linear

## Tile Insert / Panel

### **PSDTP.0800**







Refer to technical drawings for more information.