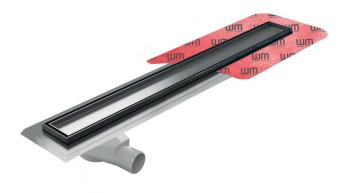

#### **PSDTP.0800**

New and improved SharpDrain with 360 rotating offset outlet for tricky joists and easy connection. The drain can be rotated to have the outlet offset on the opposite site. Factory fitted membrane for added waterproof protection. Available as Brushed Panel or Steel Tile Insert.

#### **Specification**

| MATERIAL                    | GRATING                                       | CAPACITY             |
|-----------------------------|-----------------------------------------------|----------------------|
| Stainless Steel and Plastic | Brushed Stainless Steel Panel and Tile Insert | 48 l/min             |
| USAGE                       | MEMBRANE                                      | FLOORING             |
| Linear Drain                | Factory Fitted Membrane                       | Tiles                |
| WATER TRAP HEIGHT           | REMOVABLE TRAP FOR CLEANING                   | OUTLET               |
| 50mm                        | Yes                                           | 360° Rotating Outlet |