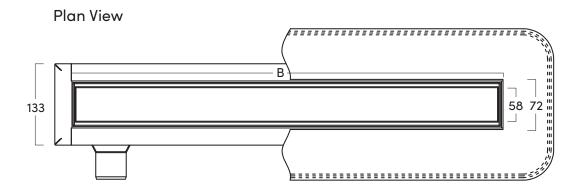

| MATERIAL                    | GRATING                                       | CAPACITY             |
|-----------------------------|-----------------------------------------------|----------------------|
| Stainless Steel and Plastic | Brushed Stainless Steel Panel and Tile Insert | 48 l/min             |
| USAGE                       | MEMBRANE                                      | FLOORING             |
| Linear Drain                | Factory Fitted Membrane                       | Tiles                |
| WATER TRAP HEIGHT           | REMOVABLE TRAP FOR CLEANING                   | OUTLET               |
| 50mm                        | Yes                                           | 360° Rotating Outlet |



# SharpDrain® Pro | Linear

## Tile Insert / Panel

### **PSDTP.0800**







Refer to technical drawings for more information.