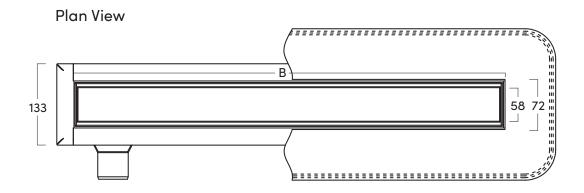

d Panel or Steel Tile Insert.



#### **Specification**

| MATERIAL                    | GRATING                                       | CAPACITY                     |
|-----------------------------|-----------------------------------------------|------------------------------|
| Stainless Steel and Plastic | Brushed Stainless Steel Panel and Tile Insert | 48 l/min                     |
| USAGE                       | MEMBRANE                                      | FLOORING                     |
| Linear Drain                | Factory Fitted Membrane                       | Tiles                        |
| WATER TRAP HEIGHT 50mm      | REMOVABLE TRAP FOR CLEANING Yes               | OUTLET  360° Rotating Outlet |



# SharpDrain® Pro | Linear

## Tile Insert / Panel

### **PSDTP.1000**







Refer to technical drawings for more information.