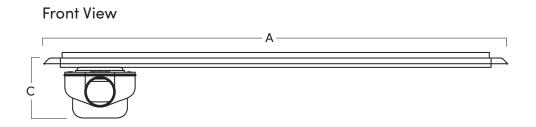

hed Panel or Steel Tile Insert.



#### **Specification**

| MATERIAL                    | GRATING                                       | CAPACITY                     |
|-----------------------------|-----------------------------------------------|------------------------------|
| Stainless Steel and Plastic | Brushed Stainless Steel Panel and Tile Insert | 48 l/min                     |
| USAGE                       | MEMBRANE                                      | FLOORING                     |
| Linear Drain                | Factory Fitted Membrane                       | Tiles                        |
| WATER TRAP HEIGHT 50mm      | REMOVABLE TRAP FOR CLEANING Yes               | OUTLET  360° Rotating Outlet |



# SharpDrain® Pro | Linear

## Tile Insert / Panel

### **PSDTP.1000**







Refer to technical drawings for more information.