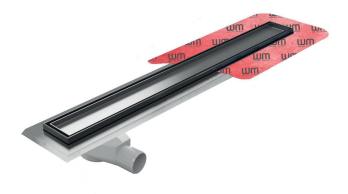

#### **PSDTP.1000**

New and improved SharpDrain with 360 rotating offset outlet for tricky joists and easy connection. The drain can be rotated to have the outlet offset on the opposite site. Factory fitted membrane for added waterproof protection. Available as Brushed Panel or Steel Tile Insert.

#### **Specification**

| MATERIAL                    | GRATING                                       | CAPACITY                     |
|-----------------------------|-----------------------------------------------|------------------------------|
| Stainless Steel and Plastic | Brushed Stainless Steel Panel and Tile Insert | 48 l/min                     |
| USAGE                       | MEMBRANE                                      | FLOORING                     |
| Linear Drain                | Factory Fitted Membrane                       | Tiles                        |
| WATER TRAP HEIGHT 50mm      | REMOVABLE TRAP FOR CLEANING Yes               | OUTLET  360° Rotating Outlet |