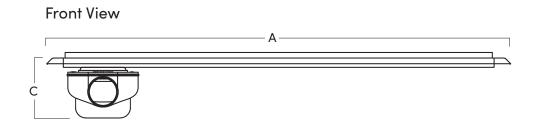

s Brushed Panel or Steel Tile Insert.



#### **Specification**

| MATERIAL                    | GRATING                                       | CAPACITY                    |
|-----------------------------|-----------------------------------------------|-----------------------------|
| Stainless Steel and Plastic | Brushed Stainless Steel Panel and Tile Insert | 48 l/min                    |
| USAGE                       | MEMBRANE                                      | FLOORING                    |
| Linear Drain                | Factory Fitted Membrane                       | Tiles                       |
| WATER TRAP HEIGHT           | REMOVABLE TRAP FOR CLEANING Yes               | OUTLET 360° Rotating Outlet |



# SharpDrain® Pro | Linear

## Tile Insert / Panel

### **PSDTP.1100**







Refer to technical drawings for more information.