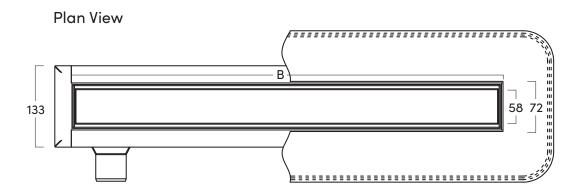

Brushed Panel or Steel Tile Insert.



#### **Specification**

| MATERIAL                    | GRATING                                       | CAPACITY                    |
|-----------------------------|-----------------------------------------------|-----------------------------|
| Stainless Steel and Plastic | Brushed Stainless Steel Panel and Tile Insert | 48 l/min                    |
| USAGE                       | MEMBRANE                                      | FLOORING                    |
| Linear Drain                | Factory Fitted Membrane                       | Tiles                       |
| WATER TRAP HEIGHT           | REMOVABLE TRAP FOR CLEANING Yes               | OUTLET 360° Rotating Outlet |



# SharpDrain® Pro | Linear

## Tile Insert / Panel

### **PSDTP.1100**







Refer to technical drawings for more information.