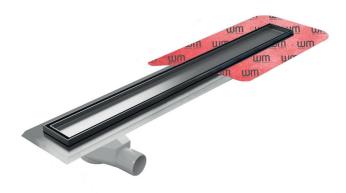

#### **PSDTP.1100**

New and improved SharpDrain with 360 rotating offset outlet for tricky joists and easy connection. The drain can be rotated to have the outlet offset on the opposite site. Factory fitted membrane for added waterproof protection. Available as Brushed Panel or Steel Tile Insert.

#### **Specification**

| MATERIAL                    | GRATING                                       | CAPACITY                    |
|-----------------------------|-----------------------------------------------|-----------------------------|
| Stainless Steel and Plastic | Brushed Stainless Steel Panel and Tile Insert | 48 l/min                    |
| USAGE                       | MEMBRANE                                      | FLOORING                    |
| Linear Drain                | Factory Fitted Membrane                       | Tiles                       |
| WATER TRAP HEIGHT           | REMOVABLE TRAP FOR CLEANING Yes               | OUTLET 360° Rotating Outlet |