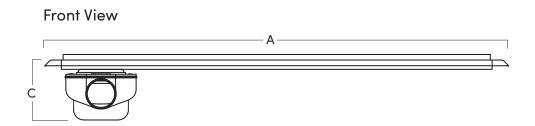

s Brushed Panel or Steel Tile Insert.



#### **Specification**

| MATERIAL                    | GRATING                                       | CAPACITY                    |
|-----------------------------|-----------------------------------------------|-----------------------------|
| Stainless Steel and Plastic | Brushed Stainless Steel Panel and Tile Insert | 48 l/min                    |
| USAGE                       | MEMBRANE                                      | FLOORING                    |
| Linear Drain                | Factory Fitted Membrane                       | Tiles                       |
| WATER TRAP HEIGHT           | REMOVABLE TRAP FOR CLEANING Yes               | OUTLET 360° Rotating Outlet |



# SharpDrain® Pro | Linear

## Tile Insert / Panel

### **PSDTP.1200**







Refer to technical drawings for more information.