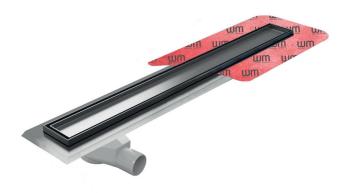

#### **PSDTP.1200**

New and improved SharpDrain with 360 rotating offset outlet for tricky joists and easy connection. The drain can be rotated to have the outlet offset on the opposite site. Factory fitted membrane for added waterproof protection. Available as Brushed Panel or Steel Tile Insert.

#### **Specification**

| MATERIAL                    | GRATING                                       | CAPACITY                    |
|-----------------------------|-----------------------------------------------|-----------------------------|
| Stainless Steel and Plastic | Brushed Stainless Steel Panel and Tile Insert | 48 l/min                    |
| USAGE                       | MEMBRANE                                      | FLOORING                    |
| Linear Drain                | Factory Fitted Membrane                       | Tiles                       |
| WATER TRAP HEIGHT           | REMOVABLE TRAP FOR CLEANING Yes               | OUTLET 360° Rotating Outlet |