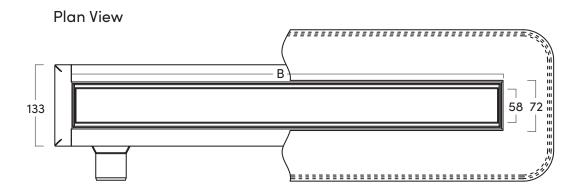

Brushed Panel or Steel Tile Insert.



#### **Specification**

| MATERIAL                    | GRATING                                       | CAPACITY                    |
|-----------------------------|-----------------------------------------------|-----------------------------|
| Stainless Steel and Plastic | Brushed Stainless Steel Panel and Tile Insert | 48 l/min                    |
| USAGE                       | MEMBRANE                                      | FLOORING                    |
| Linear Drain                | Factory Fitted Membrane                       | Tiles                       |
| WATER TRAP HEIGHT           | REMOVABLE TRAP FOR CLEANING Yes               | OUTLET 360° Rotating Outlet |



# SharpDrain® Pro | Linear

## Tile Insert / Panel

### **PSDTP.1200**







Refer to technical drawings for more information.