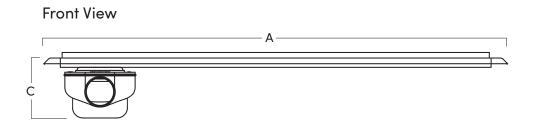

hed Panel or Steel Tile Insert.



#### **Specification**

| MATERIAL                    | GRATING                                       | CAPACITY                     |
|-----------------------------|-----------------------------------------------|------------------------------|
| Stainless Steel and Plastic | Brushed Stainless Steel Panel and Tile Insert | 48 l/min                     |
| USAGE                       | MEMBRANE                                      | FLOORING                     |
| Linear Drain                | Factory Fitted Membrane                       | Tiles                        |
| WATER TRAP HEIGHT 50mm      | REMOVABLE TRAP FOR CLEANING Yes               | OUTLET  360° Rotating Outlet |



# SharpDrain® Pro | Linear

## Tile Insert / Panel

### **PSDTP.1500**







Refer to technical drawings for more information.