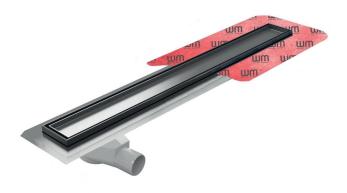

#### **PSDTP.1500**

New and improved SharpDrain with 360 rotating offset outlet for tricky joists and easy connection. The drain can be rotated to have the outlet offset on the opposite site. Factory fitted membrane for added waterproof protection. Available as Brushed Panel or Steel Tile Insert.

#### **Specification**

| MATERIAL                    | GRATING                                       | CAPACITY                     |
|-----------------------------|-----------------------------------------------|------------------------------|
| Stainless Steel and Plastic | Brushed Stainless Steel Panel and Tile Insert | 48 l/min                     |
| USAGE                       | MEMBRANE                                      | FLOORING                     |
| Linear Drain                | Factory Fitted Membrane                       | Tiles                        |
| WATER TRAP HEIGHT 50mm      | REMOVABLE TRAP FOR CLEANING Yes               | OUTLET  360° Rotating Outlet |