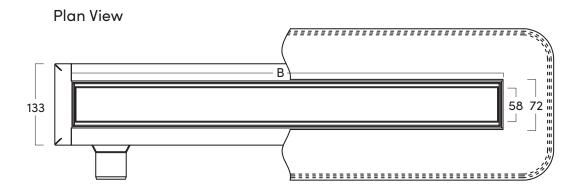

d Panel or Steel Tile Insert.



#### **Specification**

| MATERIAL                    | GRATING                                       | CAPACITY                     |
|-----------------------------|-----------------------------------------------|------------------------------|
| Stainless Steel and Plastic | Brushed Stainless Steel Panel and Tile Insert | 48 l/min                     |
| USAGE                       | MEMBRANE                                      | FLOORING                     |
| Linear Drain                | Factory Fitted Membrane                       | Tiles                        |
| WATER TRAP HEIGHT 50mm      | REMOVABLE TRAP FOR CLEANING Yes               | OUTLET  360° Rotating Outlet |



# SharpDrain® Pro | Linear

## Tile Insert / Panel

### **PSDTP.1500**







Refer to technical drawings for more information.