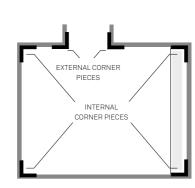

## SUGGESTED WATERPROOFING AREA

# PRIMING AREA WATERPROOFING AREA PRIMING AREA 0,5M: 0.5M 100MM

### CORNER PIECES

LIP preformed reinforcement tape is used to secure the internal/external corner joints of the wet room. This is used with the LIP VS30.

Order Ref WMICP