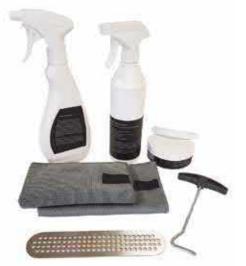

### MAINTENANCE KIT

We recommend you clean your wetroom drain thoroughly at least every 6-8 weeks to improve longevity. The maintenance kit comes with everything you need to look after your wet room.

### Kit includes

- The hook allows you to lift the grate without causing any damage.
- The strainer helps keep the drain clear and is easy to wipe clean.
- WM Cleanser removes lime scale and grease.
- WM Polish treats chrome, stainless steel, tiles and sanitary ware to give a perfect finish.
- WM Grout Sealer should be regularly used to seal grout lines so they cannot absorb water.
- One cloth for cleaning the drain, sanitary ware and tiles.
- One cloth for streak free glass.

#### Do not use cleaning agents with a high concentration of fluorine, chlorine or hydrogen peroxide.

Order Ref WMMK