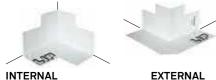

### CORNER PIECES

LIP preformed reinforcement tape is used to secure the internal/external corner joints of the wet room. This is used with the LIP VS30.

Order Ref WMICP