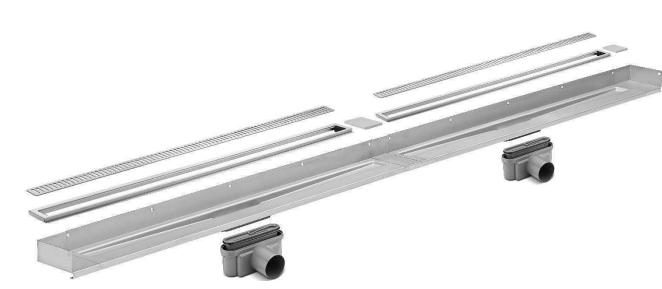

**BESPOKE DRAINS** 

MADE TO YOUR SIZE

- MULTIPLE OUTLETS FOR MAXIMUM DRAINAGE
- ONE WAY SLOPE NO STAGNANT WATER
- EASY TO CLEAN BY REMOVING GRATE / TILE AND TRAP
- MAIN BODY PRESSED FROM 1.5MM STAINLESS STEEL
- STABLE AND SAFE WITH LARGE METAL SURFACE FLANGES FOR SECURING WATERPROOFING
- INTERNAL CHANNEL WITHIN THE DRAIN TO PREVENT STAGNANT WATER
- BBA APPROVED