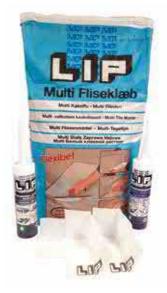

### INSTALLATION KIT

The LIP installation kit comes with all the components you need to complete your wetroom installation.

### **Kit Includes**

- 25kg bag of specialist wet room tile adhesive.
- Coverage: 2.5kg per m2 at 1mm thickness depending on tiles.
- Two internal corner pieces to reinforce corner joints.
- WM Bonding glue.
- WM transparent silicone.

Order Ref WMIKU