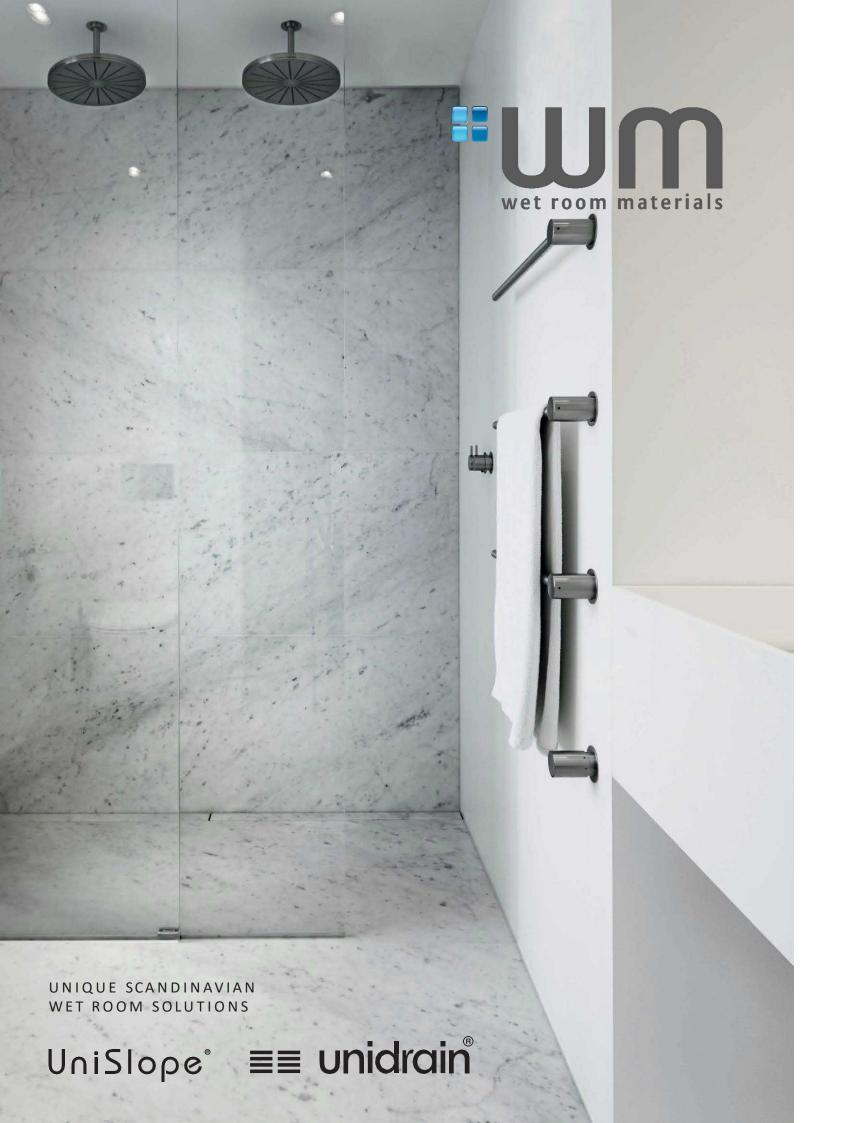

#### FOR INSTALLATIONS WITH LOW FLOOR DEPTHS

- BUILD IN MECHANICAL ANTI ODOUR TRAP
- WATERLESS TRAP THAT CANNOT DRY OUT
- REDUCE DEPTH BY 34MM ON LINEAR DRAINS 36 L/MIN
- REDUCE DEPTH BY 54MM ON CORNER DRAINS 30L/MIN
- EASY TO CLEAN AND MAINTAIN
- FULL PRODUCT WARRANTY

### LINEAR DRAIN

LOW PROFILE 1417.0050 OUTLET

Also compatible with centre floor linear, vinyl linear and Glassline.

### **CORNER DRAIN**

STANDARD 2411.0050 OUTLET

LOW PROFILE 2415.0050 OUTLET

TRUSTED AND APPROVED

BS EN 1253