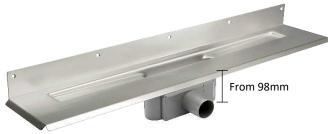

#### FOR INSTALLATIONS WITH LOW FLOOR DEPTHS

- BUILD IN MECHANICAL ANTI ODOUR TRAP
- WATERLESS TRAP THAT CANNOT DRY OUT
- REDUCE DEPTH BY 34MM ON LINEAR DRAINS 36 L/MIN
- REDUCE DEPTH BY 54MM ON CORNER DRAINS 30L/MIN
- EASY TO CLEAN AND MAINTAIN
- FULL PRODUCT WARRANTY

### LINEAR DRAIN

LOW PROFILE 1417.0050 OUTLET

Also compatible with centre floor linear, vinyl linear and Glassline.