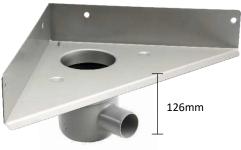

#### FOR INSTALLATIONS WITH LOW FLOOR DEPTHS

- BUILD IN MECHANICAL ANTI ODOUR TRAP
- WATERLESS TRAP THAT CANNOT DRY OUT
- REDUCE DEPTH BY 34MM ON LINEAR DRAINS 36 L/MIN
- REDUCE DEPTH BY 54MM ON CORNER DRAINS 30L/MIN
- EASY TO CLEAN AND MAINTAIN
- FULL PRODUCT WARRANTY

### **CORNER DRAIN**

STANDARD 2411.0050 OUTLET

LOW PROFILE 2415.0050 OUTLET

TRUSTED AND APPROVED

BS EN 1253