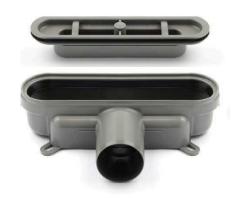

#### FOR INSTALLATIONS WITH LOW FLOOR DEPTHS

- BUILD IN MECHANICAL ANTI ODOUR TRAP
- WATERLESS TRAP THAT CANNOT DRY OUT
- REDUCE DEPTH BY 34MM ON LINEAR DRAINS 36 L/MIN
- REDUCE DEPTH BY 54MM ON CORNER DRAINS 30L/MIN
- EASY TO CLEAN AND MAINTAIN
- FULL PRODUCT WARRANTY

### LINEAR DRAIN

LOW PROFILE 1417.0050 OUTLET

Also compatible with centre floor linear, vinyl linear and Glassline.