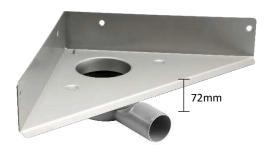

#### FOR INSTALLATIONS WITH LOW FLOOR DEPTHS

- BUILD IN MECHANICAL ANTI ODOUR TRAP
- WATERLESS TRAP THAT CANNOT DRY OUT
- REDUCE DEPTH BY 34MM ON LINEAR DRAINS 36 L/MIN
- REDUCE DEPTH BY 54MM ON CORNER DRAINS 30L/MIN
- EASY TO CLEAN AND MAINTAIN
- FULL PRODUCT WARRANTY

### **CORNER DRAIN**

STANDARD 2411.0050 OUTLET

LOW PROFILE 2415.0050 OUTLET

TRUSTED AND APPROVED

BS EN 1253