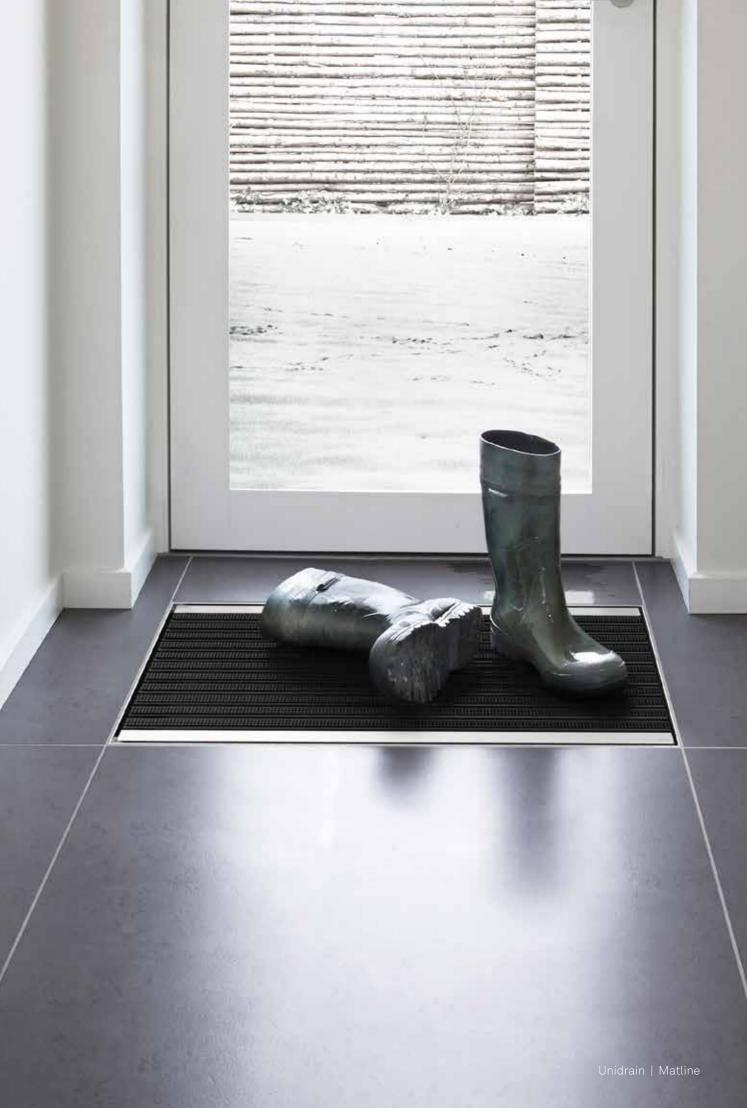

## UNIDRAIN® MATLINE

MATLINE IS A FANTASTIC DESIGN FOR THE MODERN HOME. IDEAL FOR AN ACTIVE FAMILY, THE INTELLIGENT MAT SYSTEM IS HIGHLY FUNCTIONAL AND ELEGANT. IT SOLVES THE EVERYDAY PROBLEM OF DIRT IN THE HOME.

## BENEFITS

- Matline combines design and functionality and is a must have for the stylish modern home.
- Consisting of a mat made from long-lasting UV nylon brushes surrounded by a stainless steel frame and floor drain. Matline minimises excess dirt from entering the home.
- Matline can be installed into any floor construction and may be connected to the existing drainage system.
- Matline is ideal for indoor use including utility rooms, kitchens and hallways.
- Matline is easy to clean as the water runs directly into the drain underneath the mat. Dirt falls into the gap between the brush panels.