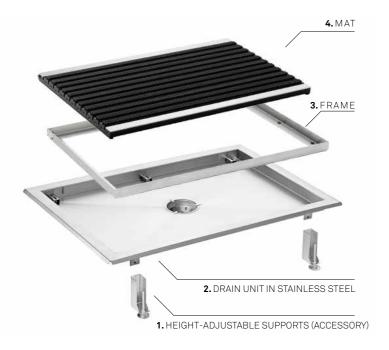

## BENEFITS

- Matline combines design and functionality and is a must have for the stylish modern home.
- Consisting of a mat made from long-lasting UV nylon brushes surrounded by a stainless steel frame and floor drain. Matline minimises excess dirt from entering the home.
- Matline can be installed into any floor construction and may be connected to the existing drainage system.
- Matline is ideal for indoor use including utility rooms, kitchens and hallways.
- Matline is easy to clean as the water runs directly into the drain underneath the mat. Dirt falls into the gap between the brush panels.