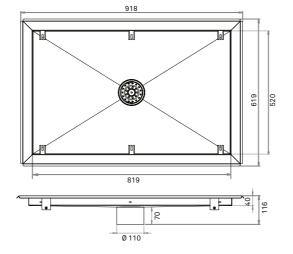

| Model No. | Base width | Base Length | Drain Depth | Kit Order Ref |
|-----------|------------|-------------|-------------|---------------|
| 800       | 500        | 800         | 116         | 6001.0800     |

## MATLINE ACCESSORIES

| Description                         | Dimension | Order Ref |
|-------------------------------------|-----------|-----------|
| Nylon brushes - pack of 11          | 780mm     | 6001.0801 |
| Steel panel                         | 780mm     | 6003.0800 |
| Strainer                            | Ø110mm    | 6005.0000 |
| Height-adjustable supports set of 4 |           | 6006.0000 |