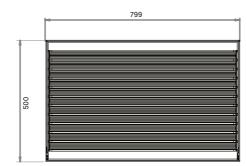

| Model No. | Base width | Base Length | Drain Depth | Kit Order Ref |
|-----------|------------|-------------|-------------|---------------|
| 800       | 500        | 800         | 116         | 6001.0800     |