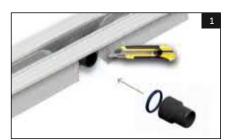

#### Sub Floor

It is important that PourFlex is installed onto a strong, level, stable floor. Movement could affect the performance of your wetroom.

#### **Checklist/Safety Notes**

• Check you have all components before installation. If you do not have all the components, do not install and contact your retailer.

- Check all the contents for damage. If any parts are damaged, do not install and contact your retailer.
- OourFlexmust be installed flat and horizontal.