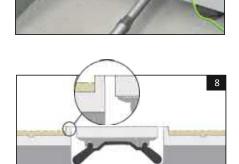

#### Sub Floor

It is important that PourFlex is installed onto a strong, level, stable floor. Movement could affect the performance of your wetroom.