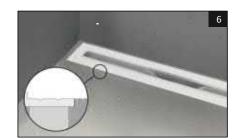

#### Sub Floor

It is important that PourFlex is installed onto a strong, level, stable floor. Movement could affect the performance of your wetroom.