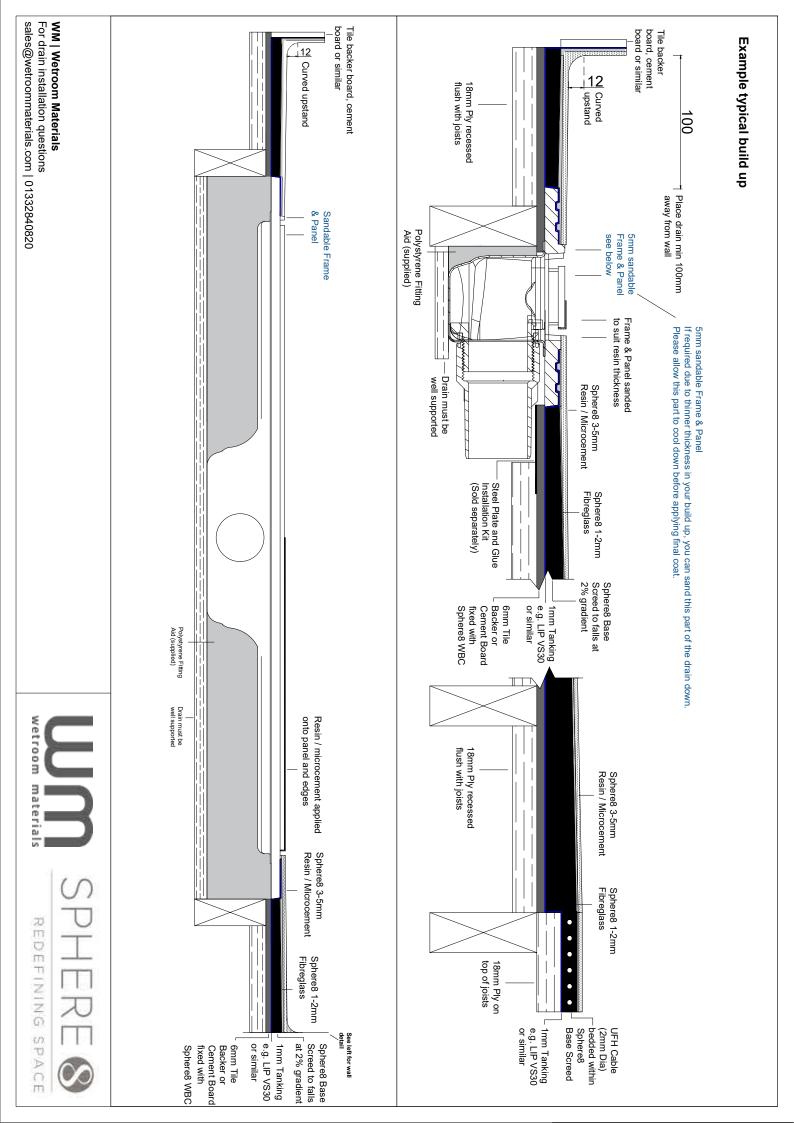

#### **Checklist/Safety Notes**

• Check you have all components before installation. If you do not have all the components, do not install and contact your retailer.

- Check all the contents for damage. If any parts are damaged, do not install and contact your retailer.
- OourFlexmust be installed flat and horizontal.

• Check the location of pipes, electrical cables and all other services prior to drilling, cutting and screwing into walls, ceilings and floors.

• Ensure your tools for installation are fit for purpose and follow manufacturer's instructions provided with the tools.