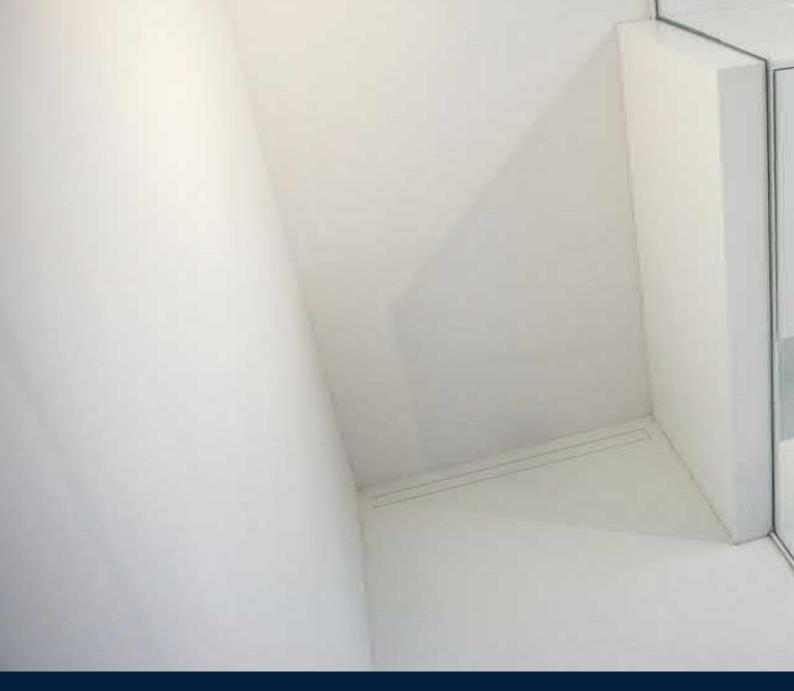

## PourFlex® | Installation

An innovative drain, designed specifically for poured floors such as Epoxy Resin and Micro Cement. This is a ground breaking design to cater for the requirements of poured floors. PourFlex® allows you to alter the height of the drain to suit the floor thickness.

#### Sub Floor

It is important that PourFlex is installed onto a strong, level, stable floor. Movement could affect the performance of your wetroom.