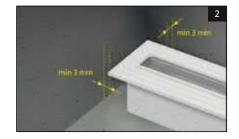

## PourFlex® | Installation

An innovative drain, designed specifically for poured floors such as Epoxy Resin and Micro Cement. This is a ground breaking design to cater for the requirements of poured floors. PourFlex® allows you to alter the height of the drain to suit the floor thickness.