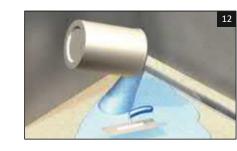

## PourFlex® | Installation

An innovative drain, designed specifically for poured floors such as Epoxy Resin and Micro Cement. This is a ground breaking design to cater for the requirements of poured floors. PourFlex® allows you to alter the height of the drain to suit the floor thickness.