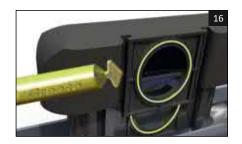

## PourFlex® | Installation

An innovative drain, designed specifically for poured floors such as Epoxy Resin and Micro Cement. This is a ground breaking design to cater for the requirements of poured floors. PourFlex® allows you to alter the height of the drain to suit the floor thickness.