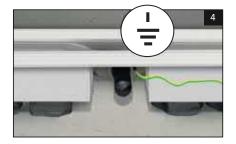

• Check the location of pipes, electrical cables and all other services prior to drilling, cutting and screwing into walls, ceilings and floors.

• Ensure your tools for installation are fit for purpose and follow manufacturer's instructions provided with the tools.