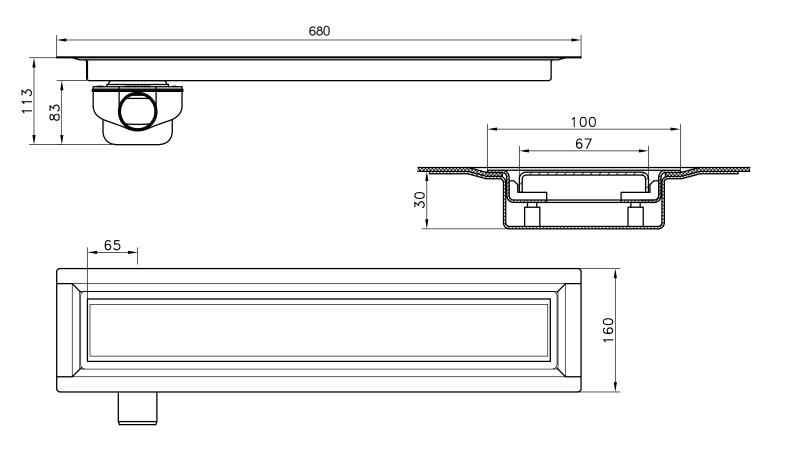

### SDVL.0600

| STRUCTURAL LENGTH | VISUAL LENGTH | DRAIN DEPTH |
|-------------------|---------------|-------------|
| 680mm             | 600mm         | 113mm       |