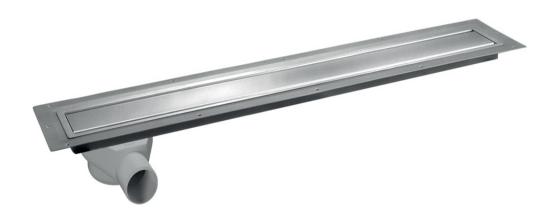

## SharpDrain® | Vinyl Linear

#### SDVL.0600

New Linear SharpDrain Vinyl with 360 rotating offset outlet for tricky joists and easy connection. The drain can be rotated to have the outlet offset on the opposite site. The Vinyl Linear has a clamping ring to secure the vinyl inside the drain.

#### **Specification**

| MATERIAL                    | GRATING                         | CAPACITY                    |
|-----------------------------|---------------------------------|-----------------------------|
| STAINLESS STEEL AND PLASTIC | BRUSHED STAINLESS STEEL PANEL   | 48 l/min                    |
| USAGE<br>LINEAR DRAIN       | CLAMPING RING YES               | FLOORING<br>VINYL           |
| WATER TRAP HEIGHT           | REMOVABLE TRAP FOR CLEANING YES | OUTLET 360° ROTATING OUTLET |