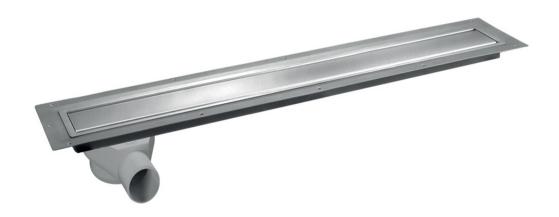

## SharpDrain® | Vinyl Linear

360° ROTATING OUTLET

#### SDVL.0700

New Linear SharpDrain Vinyl with 360 rotating offset outlet for tricky joists and easy connection. The drain can be rotated to have the outlet offset on the opposite site. The Vinyl Linear has a clamping ring to secure the vinyl inside the drain.

#### **Specification**

50mm

| MATERIAL STAINLESS STEEL AND PLASTIC | GRATING BRUSHED STAINLESS STEEL PANEL | CAPACITY 48 I/min |
|--------------------------------------|---------------------------------------|-------------------|
| USAGE<br>LINEAR DRAIN                | CLAMPING RING YES                     | FLOORING<br>VINYL |
| WATER TRAP HEIGHT                    | REMOVABLE TRAP FOR CLEANING           | OUTLET            |