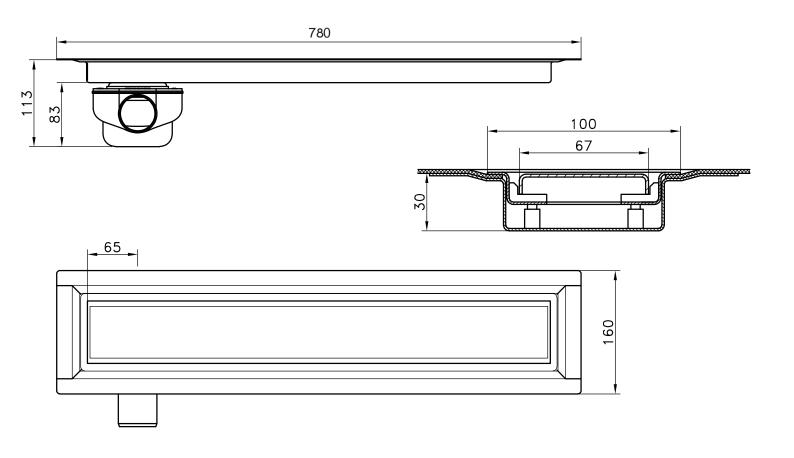

### SDVL.0700

| STRUCTURAL LENGTH | VISUAL LENGTH | DRAIN DEPTH |
|-------------------|---------------|-------------|
| 780mm             | 700mm         | 113mm       |

#### **Specification**

50mm

| MATERIAL STAINLESS STEEL AND PLASTIC | GRATING BRUSHED STAINLESS STEEL PANEL | CAPACITY 48 I/min |
|--------------------------------------|---------------------------------------|-------------------|
| USAGE<br>LINEAR DRAIN                | CLAMPING RING YES                     | FLOORING<br>VINYL |
| WATER TRAP HEIGHT                    | REMOVABLE TRAP FOR CLEANING           | OUTLET            |