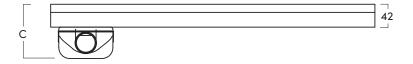

#### Plan View

STRUCTURAL LENGTH - A

VISUAL LENGTH - B

DRAIN DEPTH - C

500mm

480mm

100mm