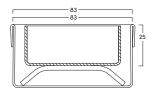

### SDPC.0500

A drain designed for polished concrete without a flange allowing for continuous concrete depth for greater strength. Concrete can be poured into the insert at 25mm thickness. Supplied with installation feet and a low profile outlet which can be rotated for easy installation.