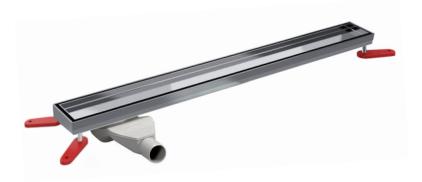

### SDPC.0500

A drain designed for polished concrete without a flange allowing for continuous concrete depth for greater strength. Concrete can be poured into the insert at 25mm thickness. Supplied with installation feet and a low profile outlet which can be rotated for easy installation.