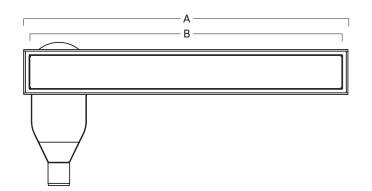

#### Plan View

STRUCTURAL LENGTH - A

VISUAL LENGTH - B

DRAIN DEPTH - C

500mm

480mm

100mm