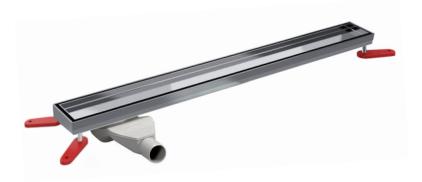

#### SDPC.0700

A drain designed for polished concrete without a flange allowing for continuous concrete depth for greater strength. Concrete can be poured into the insert at 25mm thickness. Supplied with installation feet and a low profile outlet which can be rotated for easy installation.

### **Specification**

| MATERIAL                    | CAPACITY          | OUTLET                      |
|-----------------------------|-------------------|-----------------------------|
| Stainless Steel and Plastic | 48 l/min          | Rotating Outlet             |
| USAGE                       | FLOORING          | REMOVABLE TRAP FOR CLEANING |
| Linear Drain                | Polished Concrete | Yes                         |