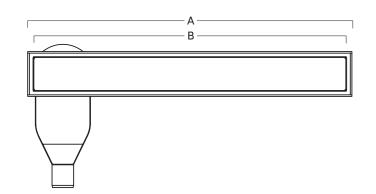

#### Plan View

STRUCTURAL LENGTH - A

VISUAL LENGTH - B

DRAIN DEPTH - C

700mm

680mm

100mm