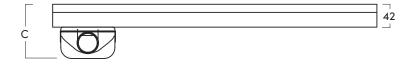

#### Plan View

STRUCTURAL LENGTH - A

VISUAL LENGTH - B

DRAIN DEPTH - C

700mm

680mm

100mm