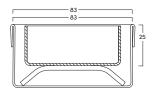

#### Plan View

STRUCTURAL LENGTH - A

VISUAL LENGTH - B

DRAIN DEPTH - C

700mm

680mm

100mm