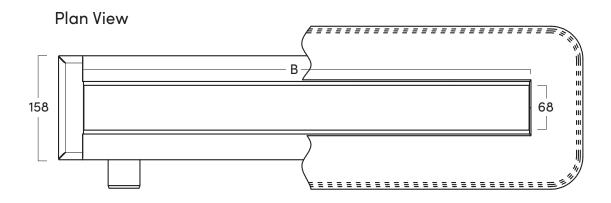

#### Front View

STRUCTURAL LENGTH - A

VISUAL LENGTH - B

DRAIN DEPTH - C

580mm 50

500mm

104mm