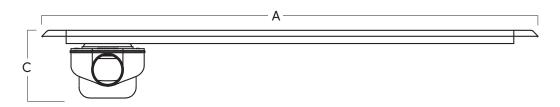

#### Front View

STRUCTURAL LENGTH - A

VISUAL LENGTH - B

DRAIN DEPTH - C

580mm 50

500mm

104mm