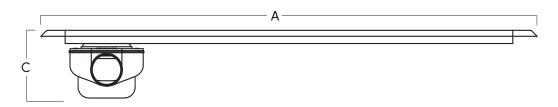

#### Front View

STRUCTURAL LENGTH - A VISUAL LENGTH - B DRAIN DEPTH - C
680mm 104mm