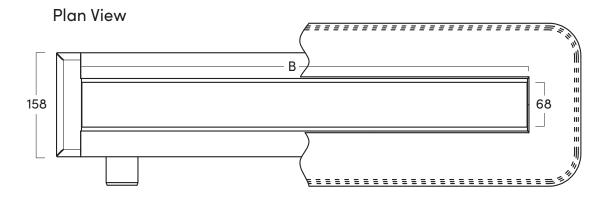

#### Front View

STRUCTURAL LENGTH - A VISUAL LENGTH - B DRAIN DEPTH - C
680mm 104mm