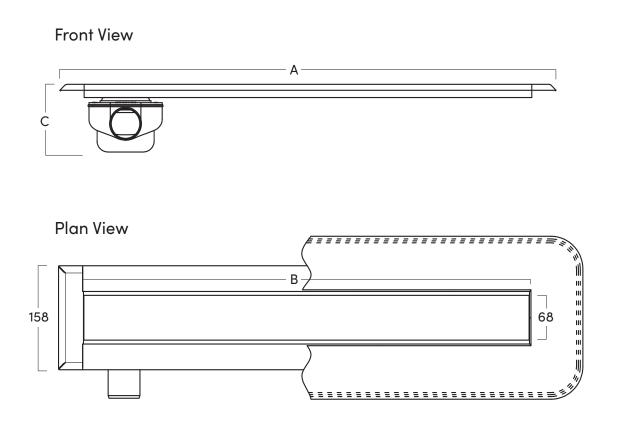

#### STRUCTURAL LENGTH - A

780mm

VISUAL LENGTH - B

DRAIN DEPTH - C

700mm

104mm