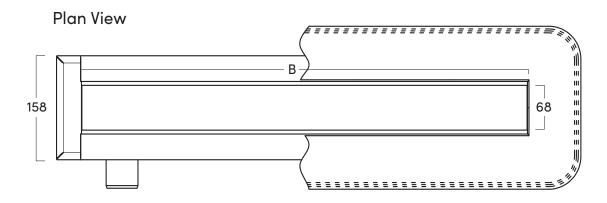

#### **Front View**

STRUCTURAL LENGTH - A

VISUAL LENGTH - B

DRAIN DEPTH - C

880mm

800mm

104mm