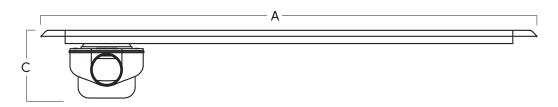

#### **Front View**

STRUCTURAL LENGTH - A

VISUAL LENGTH - B

DRAIN DEPTH - C

880mm

800mm

104mm