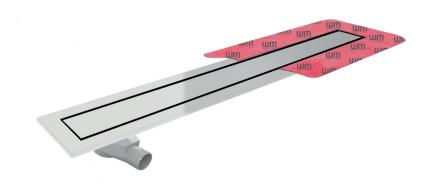

## SharpDrain® Pro | Linear Tile Line

### **PSDTL.0900**

New and improved SharpDrain with 360 rotating offset outlet for tricky joists and easy connection. The drain can be rotated to have the outlet offset on the opposite site. Factory fitted membrane for added waterproof protection. Tile Line gives you the option to tile onto the drain with no visible metal trim for the invisible drain look.

#### **MEMBRANE**

FACTORY FITTED SHEET MEMBRANE