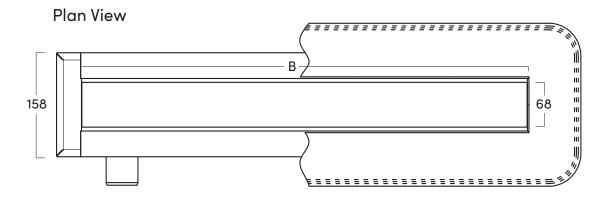

#### **Front View**

STRUCTURAL LENGTH - A

VISUAL LENGTH - B

DRAIN DEPTH - C

980mm

900mm

104mm