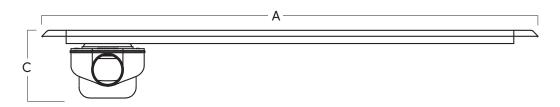

#### **Front View**

STRUCTURAL LENGTH - A

VISUAL LENGTH - B

DRAIN DEPTH - C

980mm

900mm

104mm