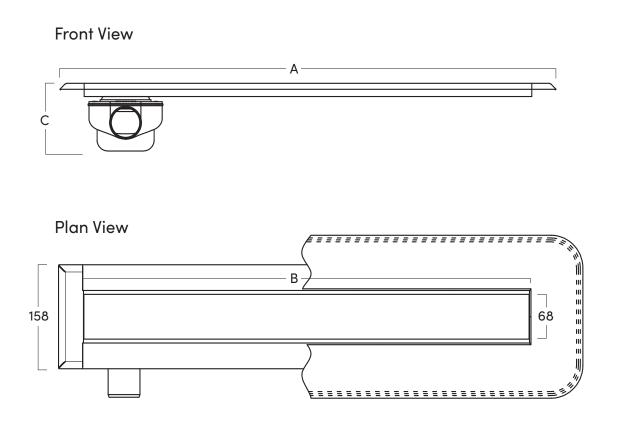

#### STRUCTURAL LENGTH - A

VISUAL LENGTH - B

1080mm

1000mm

DRAIN DEPTH – C

104mm

www.wetroommaterials.com sales@wetroommaterials.com UK: Derwentside, 25 Town Street, Duffield, Belper, Derbyshire, DE56 4EH T: +44 (0) 1332 840 820 IRE: Unit E1 Ballymount Industrial Estate, Walkinstown, Dublin 12, D12 WR60 T: +353 (0) 1 297 3488