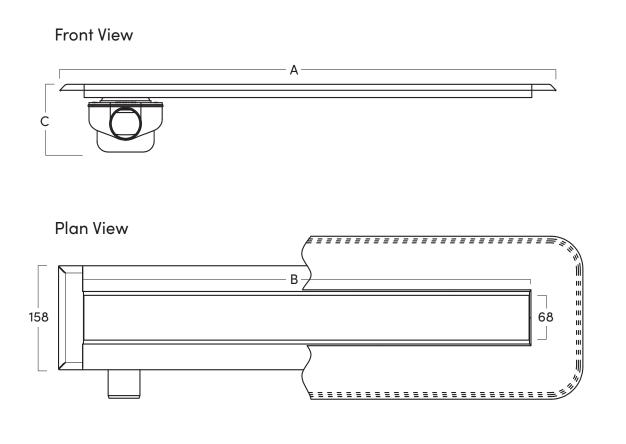

# **PSDTL.1100**

| STRUCTURAL LENGTH - A |  |
|-----------------------|--|
|                       |  |

#### VISUAL LENGTH - B

1180mm

1100mm

DRAIN DEPTH – C 104mm