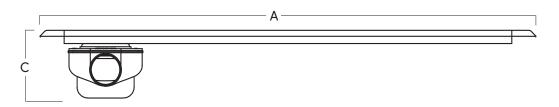

### Front View

STRUCTURAL LENGTH - A VISUAL LENGTH - B

1280mm

DRAIN DEPTH - C

1200mm 104mm