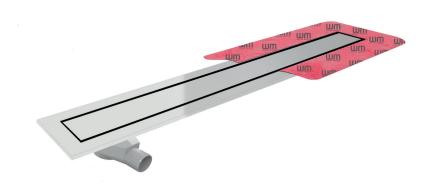

## **PSDTL.1200**

New and improved SharpDrain with 360 rotating offset outlet for tricky joists and easy connection. The drain can be rotated to have the outlet offset on the opposite site. Factory fitted membrane for added waterproof protection. Tile Line gives you the option to tile onto the drain with no visible metal trim for the invisible drain look.

#### **MEMBRANE**

FACTORY FITTED SHEET MEMBRANE