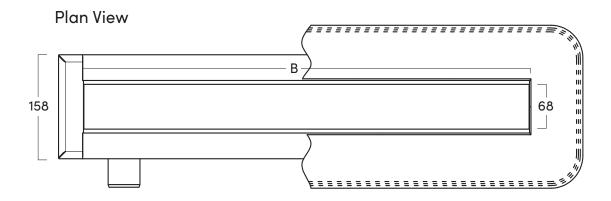

### Front View

STRUCTURAL LENGTH - A VISUAL LENGTH - B

1280mm

DRAIN DEPTH - C

1200mm 104mm