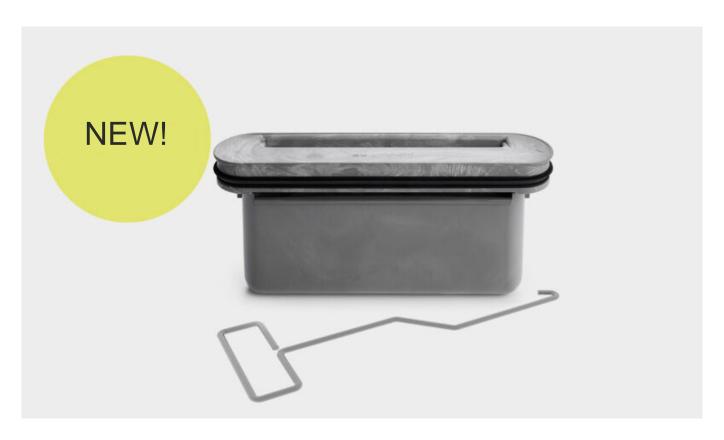

## PRODUCT SHEET

Water trap, Self-cleaning | 1820.0080 | Line drain

1820.0080

Self-cleaning trap with a capacity of 0.4-0.6 I/s depending on the outlet unit it is installed in. Meets the requirements for capacity and self-cleaning according to EN1253 (the pan-European standard for floor drains) and is VA approved. Suitable for most outlet units, including older models. Can replace water trap 1820.0010 and 1820.0040, if they are installed at the top of the drain unit. A hook to lift the water trap up from the outlet unit and a packet of silicone lubricant are included