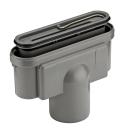

## PRODUCT SHEET

Water trap, Self-cleaning | 1820.0080 | Line drain

1820.0080

Self-cleaning trap with a capacity of 0.4-0.6 I/s depending on the outlet unit it is installed in. Meets the requirements for capacity and self-cleaning according to EN1253 (the pan-European standard for floor drains) and is VA approved. Suitable for most outlet units, including older models. Can replace water trap 1820.0010 and 1820.0040, if they are installed at the top of the drain unit. A hook to lift the water trap up from the outlet unit and a packet of silicone lubricant are included