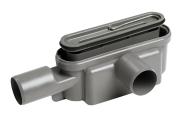

## PRODUCT SHEET

Water trap, Self-cleaning | 1820.0080 | Line drain

1820.0080

Self-cleaning trap with a capacity of 0.4-0.6 I/s depending on the outlet unit it is installed in. Meets the requirements for capacity and self-cleaning according to EN1253 (the pan-European standard for floor drains) and is VA approved. Suitable for most outlet units, including older models. Can replace water trap 1820.0010 and 1820.0040, if they are installed at the top of the drain unit. A hook to lift the water trap up from the outlet unit and a packet of silicone lubricant are included