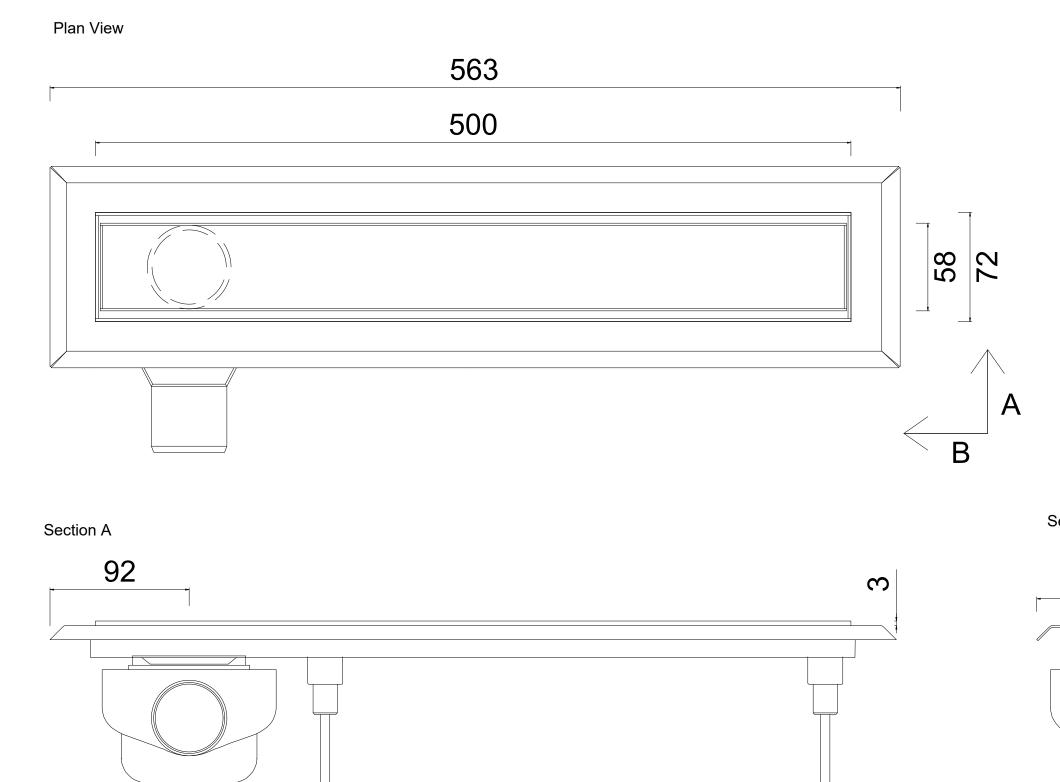

115

In addition to the product in this drawing, we have a range of solutions for difference scenarios. If this system is not suitable, please contact us for other solutions.

This drawing is the property of WM | Wetroom Materials and must not be used for any unauthorised purpose without the written consent. Please review all technical information to ensure this system is suitable for your project. If you have any questions, please contact us.

www.wetroommaterials.com | sales@wetroommaterials.com | UK +44 (0) 1332 840 820 | IRE +353 (0) 1 297 3488

Product Code PSDPF.0500

**Description** 500 Model SharpDrain Pro PourFlex Date: 29/07/2024

Scale: 1:2.5 @ A3