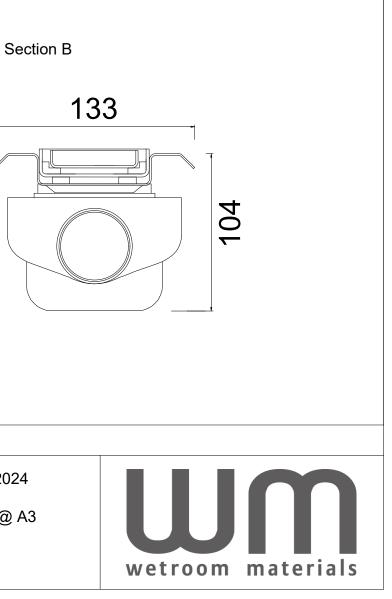

115

In addition to the product in this drawing, we have a range of solutions for difference scenarios. If this system is not suitable, please contact us for other solutions.

This drawing is the property of WM | Wetroom Materials and must not be used for any unauthorised purpose without the written consent. Please review all technical information to ensure this system is suitable for your project. If you have any questions, please contact us.

www.wetroommaterials.com | sales@wetroommaterials.com | UK +44 (0) 1332 840 820 | IRE +353 (0) 1 297 3488

Product Code PSDPF.0500

**Description** 500 Model SharpDrain Pro PourFlex Date: 29/07/2024

Scale: 1:2.5 @ A3