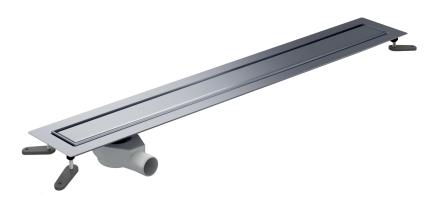

# SharpDrain® Pro | Linear PourFlex

# **PSDPF.0500**

SharpDrain designed for Poured and Trowelled floors like Resin, Microcement and Tadelakt. The drain has a 360° rotating offset outlet for easy connection. The drain can be rotated to have the outlet offset on the opposite site. Available as Brushed Stainless Steel Panel or reverse and use as insert.